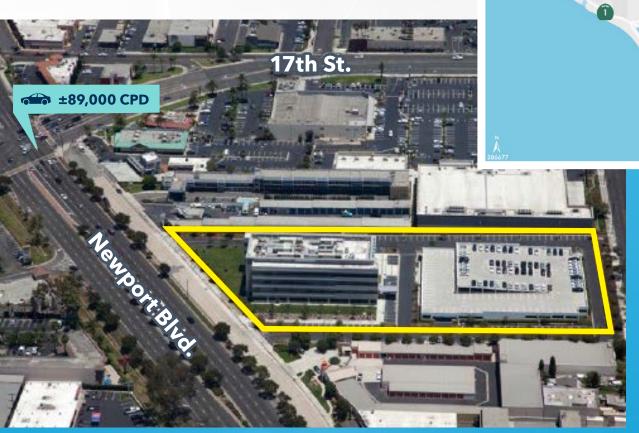

### **PROPERTY** OVERVIEW

High identity Newport Boulevard location

Convenient location near Hoag, retail and restaurants

Labs on-site

Abundant free structure and surface parking

New space availability was and managed by: