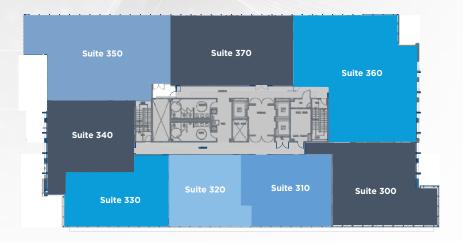

### **PROPERTY** OVERVIEW



High identity Newport Boulevard location



Convenient location near Hoag, retail and restaurants



Labs on-site



Abundant free structure and surface parking



New space availability was and managed by:





**CBRE** 

welltower

## FLOOR PLAN

**SUITE 220 | 3,125 RSF** 







## FLOOR PLANS

#### **First Floor**



#### **Third Floor**



**Second Floor** 



**Fourth Floor** 







## PACIFIC MEDICAL PLAZA



# FOR LEASE NEW AVAILABLE SPACE OPPORTUNITIES

1640 Newport Blvd, Costa Mesa CA 92627



**CBRE** 

ryan.dopp@cbre.com

Lic. 01902830

© 2023 CBRE, Inc. All rights reserved. This information has been obtained from sources believed reliable, but has not been verified for accuracy or completeness. You should conduct a careful, independent investigation of the property and verify all information. Any reliance on this information is solely at your own risk. CBRE and the CBRE logo are service marks of CBRE, Inc. All other marks displayed on this document are the property of their respective owners, and the use of such logos does not imply any affiliation with or endorsement of CBRE. Photos herein are the property of the