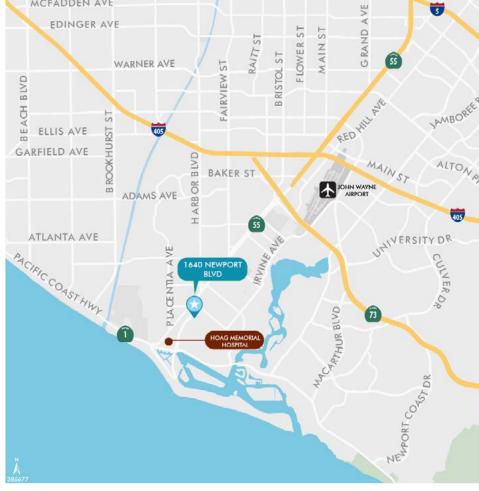

### **PROPERTY** OVERVIEW

High identity Newport Boulevard location

Convenient location near Hoag, retail and restaurants

Labs on-site

Abundant free structure and surface parking

New space availability was and managed by: