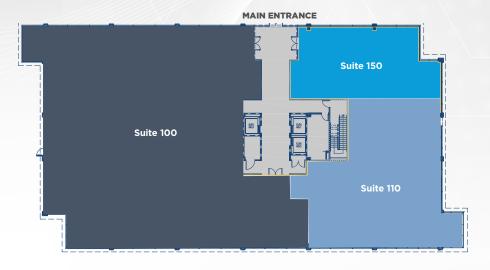

### **PROPERTY** OVERVIEW



High identity Newport Boulevard location



Convenient location near Hoag, retail and restaurants



Labs on-site



Abundant free structure and surface parking



New space availability was and managed by:





**CBRE** 

welltower

## FLOOR PLAN

**SUITE 220 | 3,125 RSF** 







## FLOOR PLANS

#### **First Floor**



#### **Third Floor**



**Second Floor** 



**Fourth Floor** 







## PACIFIC MEDICAL PLAZA



# FOR LEASE NEW AVAILABLE SPACE OPPORTUNITIES

1640 Newport Blvd, Costa Mesa CA 92627



**CBRE** 

ryan.dopp@cbre.com

Lic. 01902830

© 2023 CBRE, Inc. All rights reserved. This information has been obtained from sources believed reliable, but has not been verified for accuracy or completeness. You should conduct a careful, independent investigation of the property and verify all information. Any reliance on this information is solely at your own risk. CBRE and the CBRE logo are service marks of CBRE, Inc. All other marks displayed on this document are the property of their respective owners, and the use of such logos does not imply any affiliation with or endorsement of CBRE. Photos herein