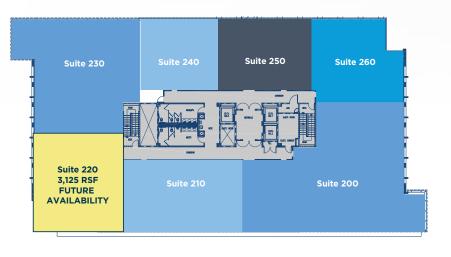

## FLOOR PLAN

**SUITE 220 | 3,125 RSF** 

#### **Third Floor**

**Second Floor** 

**Fourth Floor** 