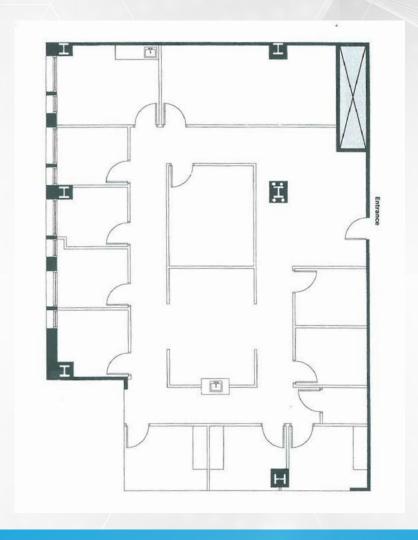

### **PROPERTY** OVERVIEW



High identity Newport Boulevard location



Convenient location near Hoag, retail and restaurants



Labs on-site



Abundant free structure and surface parking



New space availability was and managed by:





**CBRE** 

welltower

## FLOOR PLAN

**SUITE 220 | 3,125 RSF** 







## FLOOR PLANS

#### **First Floor**



#### **Third Floor**



**Second Floor** 



**Fourth Floor** 







## PACIFIC MEDICAL PLAZA



# FOR LEASE NEW AVAILABLE SPACE OPPORTUNITIES

1640 Newport Blvd, Costa Mesa CA 92627



**CBRE** 

ryan.dopp@cbre.com

Lic. 01902830

© 2023 CBRE, Inc. All rights reserved. This information has been obtained from sources believed reliable, but has not been verified for accuracy or completeness. You should conduct a careful, independent investigation of the property and verify all information. Any reliance on this information is solely at your own risk. CBRE and the CBRE logo are service marks of CBRE, Inc. All other marks displayed on this document are the property of their respective owners, and the use of such logos does not imply any affiliatio