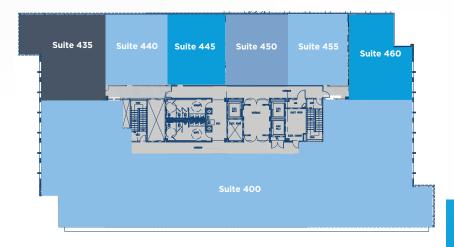

### **PROPERTY** OVERVIEW



High identity Newport Boulevard location



Convenient location near Hoag, retail and restaurants



Labs on-site



Abundant free structure and surface parking



New space availability was and managed by:





**CBRE** 

welltower

## FLOOR PLAN

**SUITE 220 | 3,125 RSF** 







## FLOOR PLANS

#### **First Floor**



#### **Third Floor**



**Second Floor** 



**Fourth Floor** 







## PACIFIC MEDICAL PLAZA



# FOR LEASE NEW AVAILABLE SPACE OPPORTUNITIES

1640 Newport Blvd, Costa Mesa CA 92627



**CBRE** 

ryan.dopp@cbre.com

Lic. 01902830

© 2023 CBRE, Inc. All rights reserved. This information has been obtained from sources believed reliable, but has not been verified for accuracy or completeness. You should conduct a careful, independent investigation of the property and verify all information. Any reliance on this information is solely at your own risk. CBRE and the CBRE logo are service marks of CBRE, Inc. All other marks displayed on this document are the property of their respective owners, and the use of such logos does not imply any affiliation with or endorsement of CBRE. Photos herein are the property of their respective owners. Use of these images