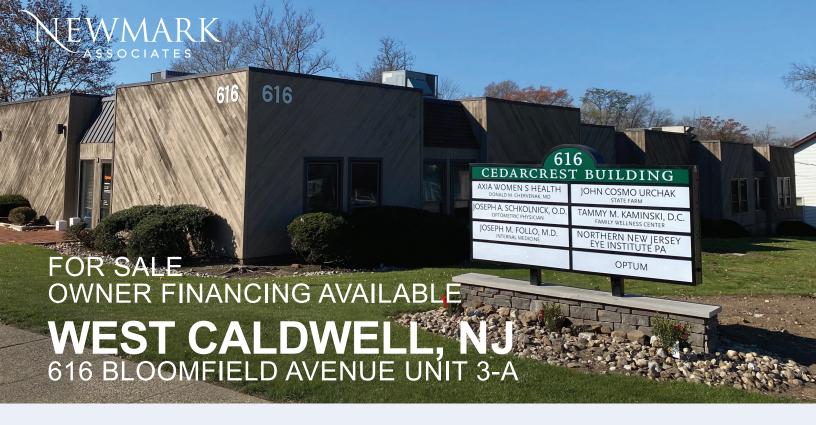

### PROFESSIONAL OFFICE SPACE AVAILABLE

### PROPERTY FEATURES

- · Located on busy Bloomfield Avenue
- Office condominium campus
- Monument signage
- · Easy access to all major highways
- · Walking distance to restaurants/banks/shopping