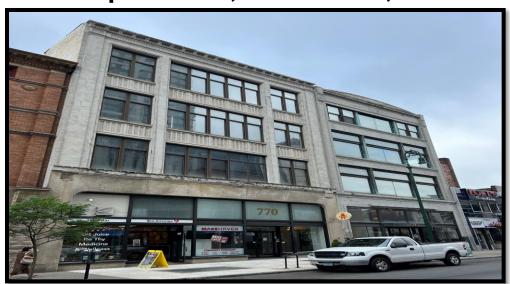

## 770 Chapel Street, New Haven, CT 06510

### 770 Chapel Street, New Haven, CT 06510

#### Comments:

Street Front Retail Space with Open Floor Plan and HC accessible bathroom. 18' High Ceilings. Excellent visibility. Possible Cannabis Dispensary. Several parking lots adjacent & across the street, available at additional cost. Across the street from Shoreline Train Stations, Yale University, shops and restaurants. On Bus route. EZ Access to I-91 & I-95