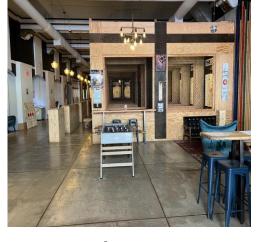

## Retail Space w/ 18' High Ceilings Open Floor Plan

- Possible Cannabis Dispensary
- Currently fit out for Axe Throwing
- Several parking lots around building (addtl cost)
- Excellent Visibility
- Bus Stop in front
- Across street from Shoreline Train stations
- Easy Access to I-95 & I-91

#### Comments:

Street Front Retail Space with Open Floor Plan and HC accessible bathroom. 18' High Ceilings. Excellent visibility. Possible Cannabis Dispensary. Several parking lots adjacent & across the street, available at additional cost. Across the street from Shoreline Train Stations, Yale University, shops and restaurants. On Bus route. EZ Access to I-91 & I-95

# 1st Floor - Retail Space 5,874 SF

Entrance Lanes Lanes

**Eating / Entertainment Area** 

**Kitchen** 

Workshop