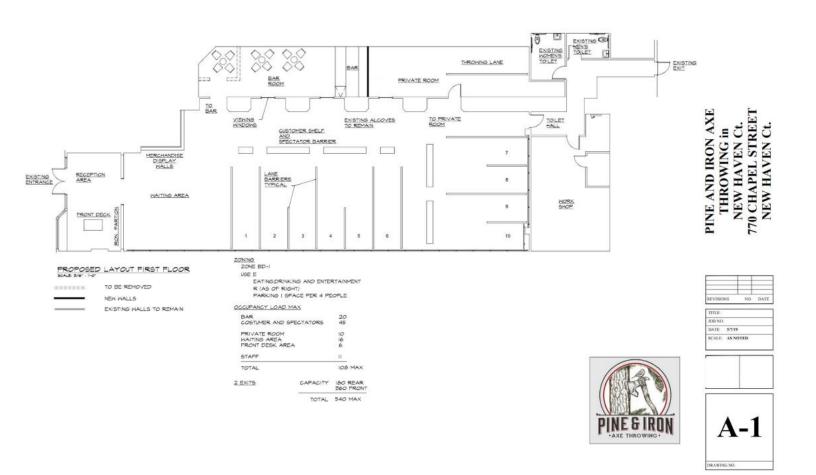

# 1st Floor - Retail Space 5,874 SF

Entrance Lanes Lanes

**Eating / Entertainment Area** 

**Kitchen** 

Workshop

## Floorplan