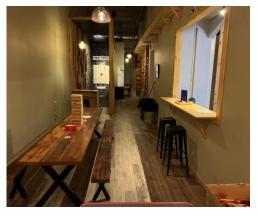

## Retail Space w/ 18' High Ceilings Open Floor Plan

- Possible Cannabis Dispensary
- Currently fit out for Axe Throwing
- Several parking lots around building (addtl cost)
- Excellent Visibility
- Bus Stop in front
- Across street from Shoreline Train stations
- Easy Access to I-95 & I-91

#### Comments:

Street Front Retail Space with Open Floor Plan and HC accessible bathroom. 18' High Ceilings. Excellent visibility. Possible Cannabis Dispensary. Several parking lots adjacent & across the street, available at additional cost. Across the street from Shoreline Train Stations, Yale University, shops and restaurants. On Bus route. EZ Access to I-91 & I-95