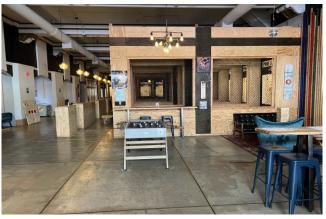

## Retail Space w/ 18' High Ceilings Open Floor Plan

- Possible Cannabis Dispensary
- Currently fit out for Axe Throwing
- Several parking lots around building (addtl cost)
- Excellent Visibility
- Bus Stop in front
- Across street from Shoreline Train stations
- Easy Access to I-95 & I-91

#### Comments:

Street Front Retail Space with Open Floor Plan and HC accessible bathroom. 18' High Ceilings. Excellent visibility. Possible Cannabis Dispensary. Several parking lots adjacent & across the street, available at additional cost. Across the street from Shoreline Train Stations, Yale University, shops and restaurants. On Bus route. EZ Access to I-91 & I-95

# 1st Floor - Retail Space 5,874 SF

Entrance Lanes Lanes

**Eating / Entertainment Area** 

**Kitchen** 

Workshop