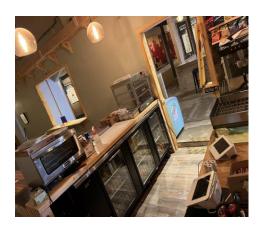

## Retail Space w/ 18' High Ceilings Open Floor Plan

- Possible Cannabis Dispensary
- Currently fit out for Axe Throwing
- Several parking lots around building (addtl cost)
- Excellent Visibility
- Bus Stop in front
- Across street from Shoreline Train stations
- Easy Access to I-95 & I-91

#### Comments:

Street Front Retail Space with Open Floor Plan and HC accessible bathroom. 18' High Ceilings. Excellent visibility. Possible Cannabis Dispensary. Several parking lots adjacent & across the street, available at additional cost. Across the street from Shoreline Train Stations, Yale University, shops and restaurants. On Bus route. EZ Access to I-91 & I-95