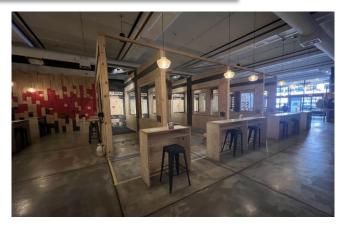

## Retail Space w/ 18' High Ceilings Open Floor Plan

- Possible Cannabis Dispensary
- Currently fit out for Axe Throwing
- Several parking lots around building (addtl cost)
- Excellent Visibility
- Bus Stop in front
- Across street from Shoreline Train stations
- Easy Access to I-95 & I-91

#### Comments:

Street Front Retail Space with Open Floor Plan and HC accessible bathroom. 18' High Ceilings. Excellent visibility. Possible Cannabis Dispensary. Several parking lots adjacent & across the street, available at additional cost. Across the street from Shoreline Train Stations, Yale University, shops and restaurants. On Bus route. EZ Access to I-91 & I-95

# 1st Floor - Retail Space 5,874 SF

Entrance Lanes Lanes

**Eating / Entertainment Area** 

**Kitchen** 

Workshop