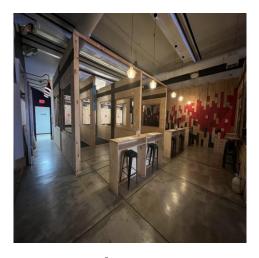

## Retail Space w/ 18' High Ceilings Open Floor Plan

- Possible Cannabis Dispensary
- Currently fit out for Axe Throwing
- Several parking lots around building (addtl cost)
- Excellent Visibility
- Bus Stop in front
- Across street from Shoreline Train stations
- Easy Access to I-95 & I-91

#### Comments:

Street Front Retail Space with Open Floor Plan and HC accessible bathroom. 18' High Ceilings. Excellent visibility. Possible Cannabis Dispensary. Several parking lots adjacent & across the street, available at additional cost. Across the street from Shoreline Train Stations, Yale University, shops and restaurants. On Bus route. EZ Access to I-91 & I-95