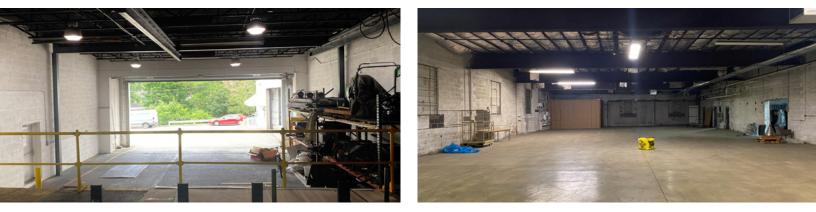

## **Available Space**

- Approx. 7650sf
- Large open space
- No columns
- Up to 16' Ceiling height
- Loading Dock with 53' truck access