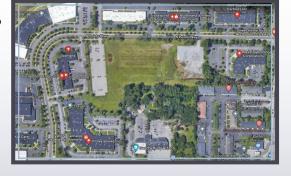

## NORTHPOINTE COMMERCE PARK, AMHERST, NEW YORK

- Single Story & Multi-Story
- Research & Development Park
- Flex-Space Designs

## 12.25 ACRE DEVELOPMENT SITE

NORTHPOINTE COMMERCE PARK is a 52-acre Research & Development Park, designed to have the upscale quality of an office park with benefits of light manufacturing & warehouse/distribution zoning. An inviting business campus environment with abundant parking, close proximity to major travel routes & transportation centers.