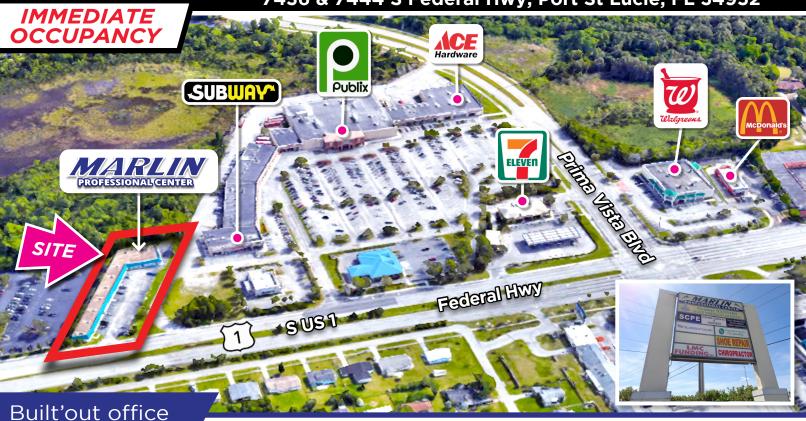

7436 & 7444 S Federal Hwy, Port St Lucie, FL 34952

- Monument Signage Available
- First Floor Great Parking
- Zoning: CG-PSL (General Commercial)
- Immediate Occupancy
- Located on S US One, just north of Prima Vista.