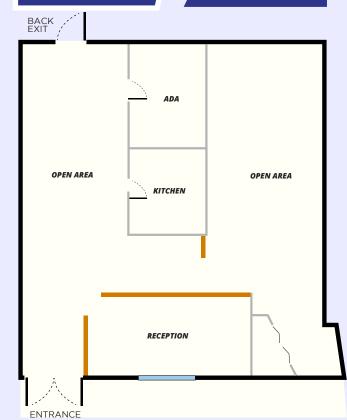

## PROFESSIONAL OFFICE

ADA

OFFICE

## Unit #7436

OFFICE

OFFICE

**1,**350 ±SQFT

BACK EXIT KITCHEN OFFICE

> CONFERENCE ROOM

Unit #7444

1,200 ±SQFT