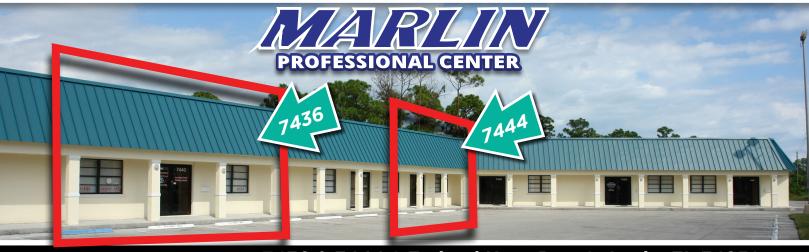

7436 & 7444 S Federal Hwy, Port St Lucie, FL 34952

- Monument Signage Available
- First Floor Great Parking
- Zoning: CG-PSL (General Commercial)
- Immediate Occupancy
- Located on S US One, just north of Prima Vista.

**Unit #7436** 1,350 ±SQFT

\$1,650/Month + Sales Tax

**Unit #7444** 1,200 ±SQFT

\$1,350/Month + Sales Tax

JOE PELAYO/cc/M, SIOR Founder & CEO trec@joepelayo.com 954.224.8773