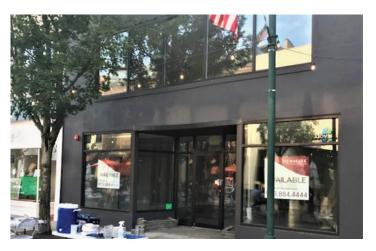

# **Prime Downtown Retail SUMMIT, NJ** 27 Maple Street

For Lease

# **Building Features**

- +/- 2200 single tenant building
- · Visible location with prominent signage
- Walking distance to Summit Midtown Direct train
- Adjacent to Lululemon; near to West Elm, CVS, Walgreen's Pharmacy, StretchLab, Visual Comfort Lighting, The Woodhouse Spa, Hilltop Tutoring, Chase, Regal, and Citizens Bank, Roots Steakhouse, Fiorino Restaurant, The Summit House Restaurant