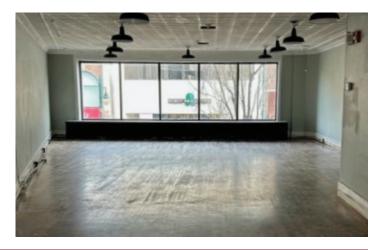

## **Available Space**

- +/- 2200 sf on two levels
- 28 ft of display frontage
- · Abundant natural light throughout
- 10 ft ceiling height on each level
- Tin ceilings and sweeping old world staircase
- Two restrooms and basement storage
- Perfect for most retail, personal services, food and professional uses