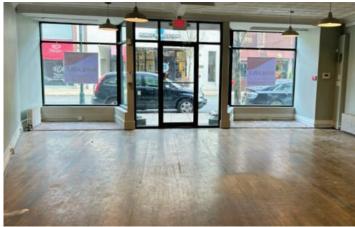

## **Available Space**

- +/- 2200 sf on two levels
- 28 ft of display frontage
- · Abundant natural light throughout
- 10 ft ceiling height on each level
- Tin ceilings and sweeping old world staircase
- Two restrooms and basement storage
- Perfect for most retail, personal services, food and professional uses