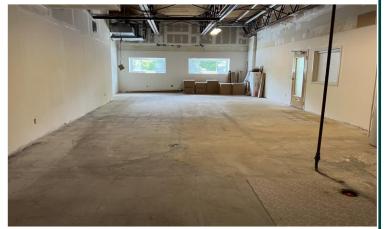

# 3000 Dixwell Ave, Hamden, CT 06518

Join Quest Diagnostics and DaVita Dialysis

978 SF \$1,800/mo plus Utilities

- Raw space ready for your fit out – waste lines in place for ensuite bathrooms
- Owner will provide space in 'vanilla box' condition
- Potential Professional office
- Highly visible
- Plenty of Parking
- .4 miles from Exit 62 off the Merritt Pkwy

#### Comments:

Highly Visible Medical I Professional I Office available for lease. Waste lines in place for two possible bathrooms. New HVAC system to be installed. Ready for custom fit-out. Owner will provide space in 'vanilla box' condition. Plenty of parking. Near center of town for restaurants and other services. .4 Miles from Exit 62 off the Merritt Pkwy. Ken Ginsberg Broker (203) 376-6266 ken@kngrealty.com