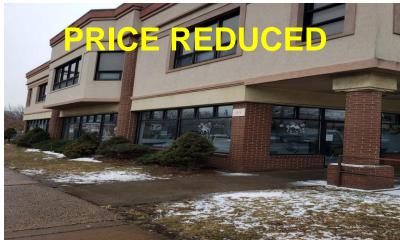

## AVAILABLE FOR LEASE Former Churn Ice Cream Shop Ideal for Ice Cream Shop, Nail Salon, Deli and more!

# 45 N MAIN ST, BRISTOL, CT 06010

Located next to Bracket Park and Better Half Brewery

> 1,600 SF \$15/SF NNN

- Former Churn Ice Cream Shop location
- Potential Deli, Nail Salon, Barber Shop,
- Highly visible, across street from McDonalds, next to Better Half Brewery

#### **Comments:**

Highly Visible Retail location available for lease. 1,600 SF for \$15/SF NNN in the heart of Bristol on well traveled North Main St., across the street from the new Bristol Hospital, and next to Bracket Park and Better Half Brewery and Pub. Ken Ginsberg Broker (203) 376-6266 ken@kngrealty.com