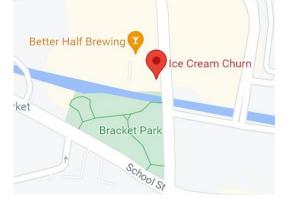

# 45 N MAIN ST, BRISTOL, CT 06010

Located next to Bracket Park and Better Half Brewery

> 1,600 SF \$15/SF NNN

- Former Churn Ice Cream Shop location
- Potential Deli, Nail Salon, Barber Shop,
- Highly visible, across street from McDonalds, next to Better Half Brewery

#### **Comments:**

Highly Visible Retail location available for lease. 1,600 SF for \$15/SF NNN in the heart of Bristol on well traveled North Main St., across the street from the new Bristol Hospital, and next to Bracket Park and Better Half Brewery and Pub. Ken Ginsberg Broker (203) 376-6266 ken@kngrealty.com