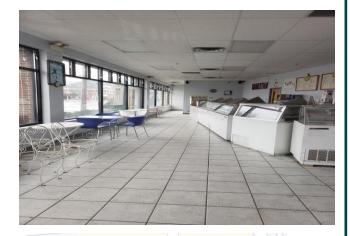

## AVAILABLE FOR LEASE Former Churn Ice Cream Shop Ideal for Ice Cream Shop, Nail Salon, Deli and more!

# 45 N MAIN ST, BRISTOL, CT 06010

Located next to Bracket Park and Better Half Brewery

> 1,600 SF \$15/SF NNN

- Former Churn Ice Cream Shop location
- Potential Deli, Nail Salon, Barber Shop,
- Highly visible, across street from McDonalds, next to Better Half Brewery

#### **Comments:**

Highly Visible Retail location available for lease. 1,600 SF for \$15/SF NNN in the heart of Bristol on well traveled North Main St., across the street from the new Bristol Hospital, and next to Bracket Park and Better Half Brewery and Pub. Ken Ginsberg Broker (203) 376-6266 ken@kngrealty.com