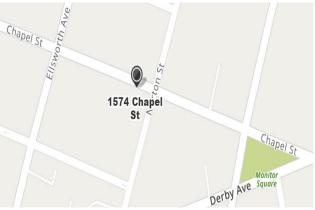

# 1574 Chapel Street, New Haven, CT 06510

## FOR LEASE: Single Office 150+/- SF \$600 / MO + UTILITIES

- Community Room
- Home Office
- Parking in front and rear of building and on-street parking
- Located on the corner of Chapel and Norton Streets and near St Raphael & Yale Hospitals

#### Comments:

This building offers one 150+/- SF Office space. Space can be utilized as a Home Office or Community Room. Plenty of parking in front and rear of building. Prime location on busy Chapel St, near Yale Hospital and St. Raphael's. Easily accessed from I-95, I-91 and Rte 15.