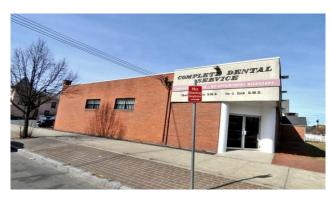

## FOR LEASE: Single Office 150+/- SF \$600 / MO + UTILITIES

- Community Room
- Home Office
- Parking in front and rear of building and on-street parking
- Located on the corner of Chapel and Norton Streets and near St Raphael & Yale Hospitals

#### Comments:

This building offers one 150+/- SF Office space. Space can be utilized as a Home Office or Community Room. Plenty of parking in front and rear of building. Prime location on busy Chapel St, near Yale Hospital and St. Raphael's. Easily accessed from I-95, I-91 and Rte 15.