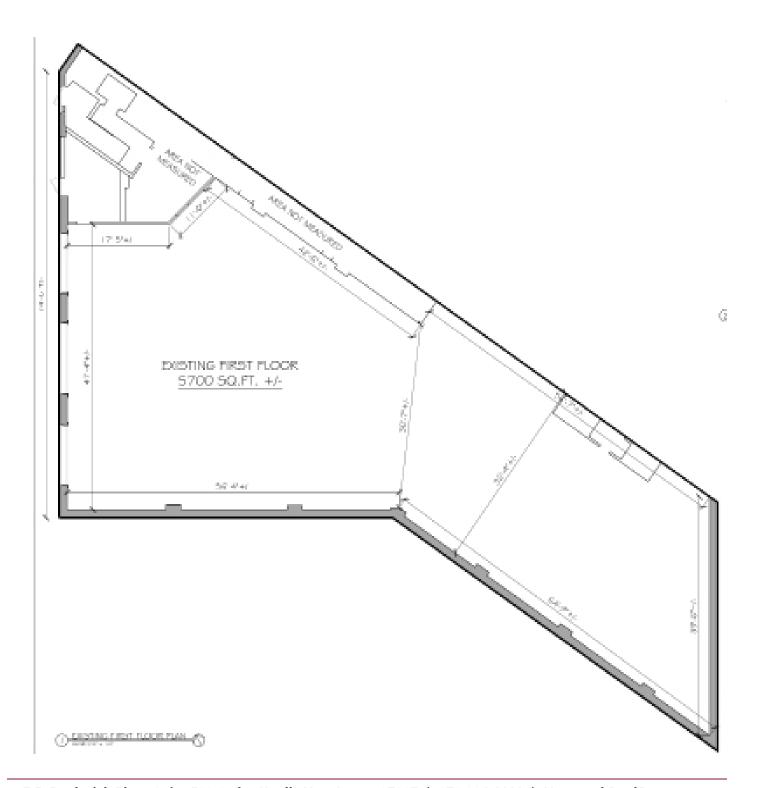

## **Available Space**

- Retail: Approx. 5700sf
- Space is divisible
- 3 Overhead doors
- 24ft Ceiling
- Permitted uses include restaurant, recreational & fitness and event space
- C-1 Zoning (click link) C-1

# **Retail Space**