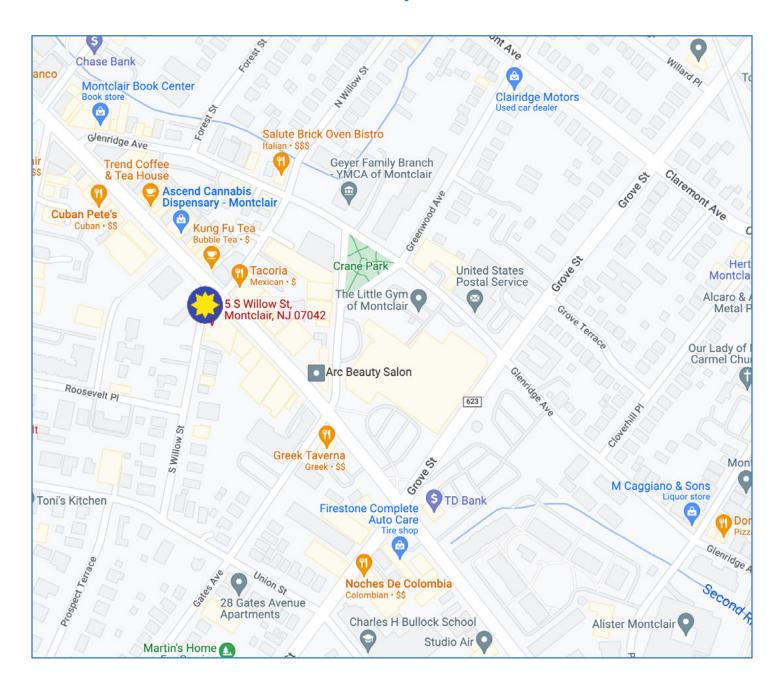

## **Building Features**

- Located in the heart of Montclair corner of Bloomfield Avenue and South Willow Street
- Convenient to shopping, banking and restaurants
- 4 Minutes to Garden State Parkway
- Close proximity to train station
- On NJ Transit Bus Route