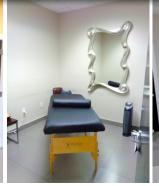

205 SW 84th Ave, Plantation, FL 33324

OCCUPANCY October 2022

- Class "A" Medical
- State of the art medical office space
- Large Waiting Room, Large Conference Room, 3 Offices, 3 Doctor Offices, 3 Exam Rooms, Break Room, 2 SPA, 1 SPA Office, 5 ADA Bathroom, Laser Room, Coordinator Room, Photo Room, ACC/IT Room, 2 Proced Room. Pre Op Room, Surgery Room, Recovery Room, 1 Suite, Laundry w/ Dirty & Clean Storage Room.
- Ample parking
- Down the street from Westside Regional Medical Center

## MEDICAL OFFICES | CONDO SURGERY ROOM