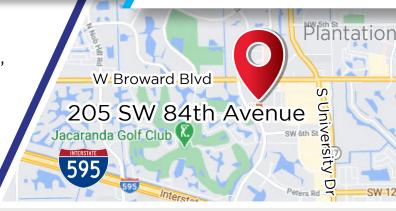

205 SW 84th Ave, Plantation, FL 33324

OCCUPANCY October 2022

- Class "A" Medical
- State of the art medical office space
- Large Waiting Room, Large Conference Room, 3 Offices, 3 Doctor Offices, 3 Exam Rooms, Break Room, 2 SPA, 1 SPA Office, 5 ADA Bathroom, Laser Room, Coordinator Room, Photo Room, ACC/IT Room, 2 Proced Room. Pre Op Room, Surgery Room, Recovery Room, 1 Suite, Laundry w/ Dirty & Clean Storage Room.
- Ample parking
- Down the street from Westside Regional Medical Center

## 205 SW 84th Ave, Plantation, FL 33324

**FLOOR PLAN** 

JOE PELAYO/ccim, sion trec@joepelayo.com 954.224.8773 www.trecfl.com 954.341.3294

Note: This offering subject to errors, omissions, prior sales or withdrawal without notice.