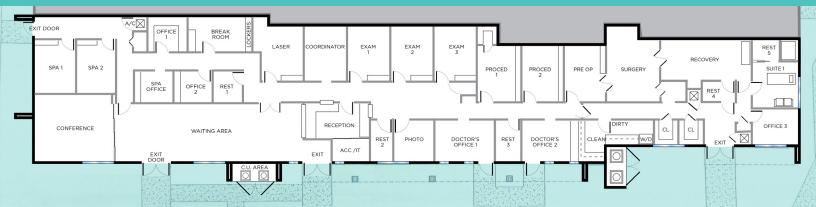

## 205 SW 84th Ave, Plantation, FL 33324

**FLOOR PLAN** 

JOE PELAYO/ccim, sion trec@joepelayo.com 954.224.8773 www.trecfl.com 954.341.3294

Note: This offering subject to errors, omissions, prior sales or withdrawal without notice.

205 SW 84th Ave, Plantation, FL 33324

OCCUPANCY October 2022

- Class "A" Medical
- State of the art medical office space
- Large Waiting Room, Large Conference Room, 3 Offices, 3 Doctor Offices, 3 Exam Rooms, Break Room, 2 SPA, 1 SPA Office, 5 ADA Bathroom, Laser Room, Coordinator Room, Photo Room, ACC/IT Room, 2 Proced Room. Pre Op Room, Surgery Room, Recovery Room, 1 Suite, Laundry w/ Dirty & Clean Storage Room.
- Ample parking
- Down the street from Westside Regional Medical Center