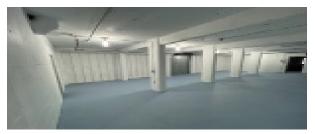

### **Available Space**

- 2000sf on the ground floor
- Space layout includes 1 office, restroom, open area
- 1 overhead garage door
- Ceiling height: Approx. 9½ ft.
- Freshly painted walls and floor
- New lighting
- Potential space uses: Light Assembly, storage, warehousing, etc.