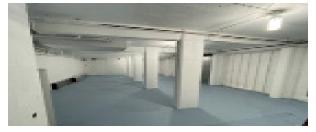

### **Available Space**

- 2000sf on the ground floor
- Space layout includes 1 office, restroom, open area
- 1 overhead garage door
- Ceiling height: Approx. 9½ ft.
- Freshly painted walls and floor
- New lighting
- Potential space uses: Light Assembly, storage, warehousing, etc.