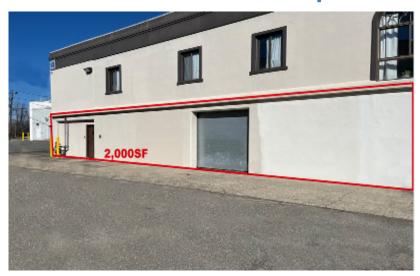

# **15A West Street**

EAST HANOVER, NJ

For Lease

### **Available Space**

- 2000sf on the ground floor
- Space layout includes 1 office, restroom, open area
- 1 overhead garage door
- Ceiling height: Approx. 9½ ft.
- Freshly painted walls and floor
- New lighting
- Potential space uses: Light Assembly, storage, warehousing, etc.