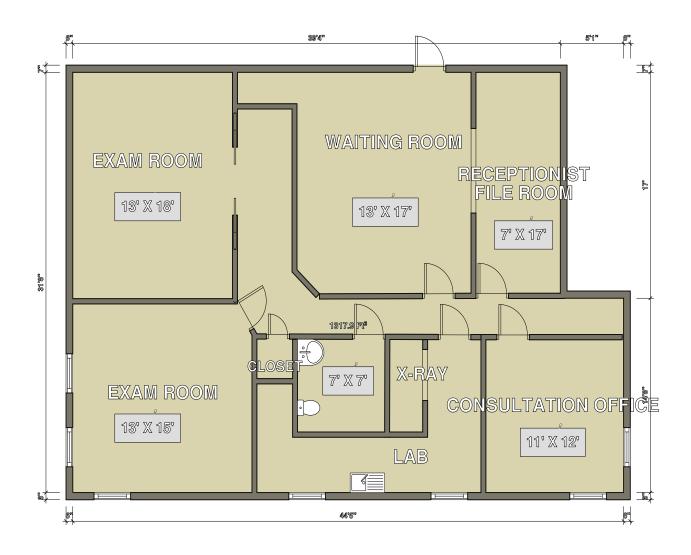

## **Available Space**

- Approx 1550 sf corner suite
- · Reception and waiting area
- Two (2) large exam rooms
- Lab/X-ray room
- One (1) consultation office
- Ideal for dental, dermatology, or any other medical professional
- · Available immediately

## **Floor Plan**