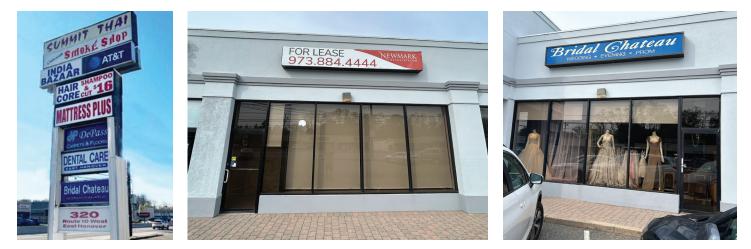

## Highway Retail EAST HANOVER, NJ 320 Route 10 West

#### **Property Features**

- +/- 24,000 sf building
- Highly visible Route 10 location
- Monument signage
- 30,000 daily traffic count
- Busy strip center with AT&T Store, dental office, Summit Thai, India Bazaar, Smoke Shop, Mattress Plus, Bridal Shop and DePass Flooring store
- Near to Home Depot, Verizon, Best Buy, Marshalls, Dicks Sporting Goods, REI, and Party City