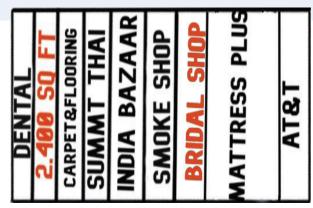

#### **Property Features**

- +/- 24,000 sf building
- Highly visible Route 10 location
- Monument signage
- 30,000 daily traffic count
- Busy strip center with AT&T Store, dental office, Summit Thai, India Bazaar, Smoke Shop, Mattress Plus, Bridal Shop and DePass Flooring store
- Near to Home Depot, Verizon, Best Buy, Marshalls, Dicks Sporting Goods, REI, and Party City