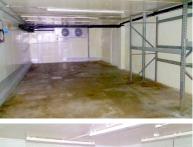

Light Industrial 1 Zoning L-1 37,778 SQFT vacant

**Unit "B"** 27,778 ±SQFT | FDA Approved/Cooler/ Freezer/ Smoked 100KW / 1,500,000 BTU

**Unit "C"** 10,000 ±SQFT | Dry warehouse storage

Next to Rail Route / Access Easy Access To I-95 For Distribution

## OFFICE | WAREHOUSE

**CONTACT US!** 

CCIM

**COOLER & FREEZER** 

GEORGE PELAYO / RENE, MRP georgetrec@joepelayo.com RENE 954.482.1330 MRP

Note: This offering subject to errors, omissions, prior sales or withdrawal without notice.