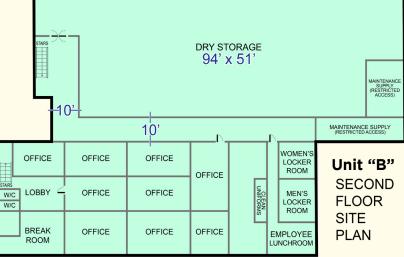

Light Industrial 1 Zoning L-1 37,778 SQFT vacant

**Unit "B"** 27,778 ±SQFT | FDA Approved/Cooler/ Freezer/ Smoked 100KW / 1,500,000 BTU

**Unit "C"** 10,000 ±SQFT | Dry warehouse storage

Next to Rail Route / Access Easy Access To I-95 For Distribution