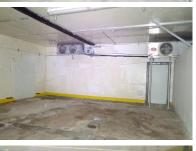

Light Industrial 1 Zoning L-1 37,778 SQFT vacant

**Unit "B"** 27,778 ±SQFT | FDA Approved/Cooler/ Freezer/ Smoked 100KW / 1,500,000 BTU

**Unit "C"** 10,000 ±SQFT | Dry warehouse storage

Next to Rail Route / Access Easy Access To I-95 For Distribution

## OFFICE | WAREHOUSE

**CONTACT US!** 

CCIM

**COOLER & FREEZER** 

GEORGE PELAYO / RENE, MRP georgetrec@joepelayo.com RENE 954.482.1330 MRP

Note: This offering subject to errors, omissions, prior sales or withdrawal without notice.