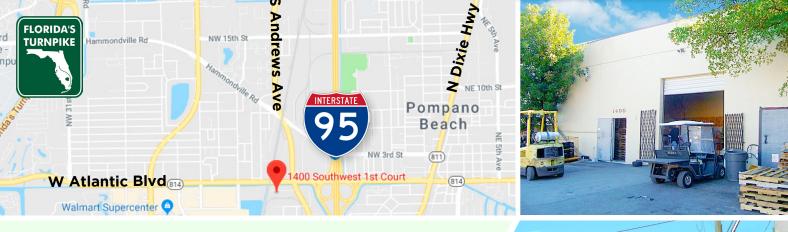

Light Industrial 1 Zoning L-1 37,778 SQFT vacant

**Unit "B"** 27,778 ±SQFT | FDA Approved/Cooler/ Freezer/ Smoked 100KW / 1,500,000 BTU

**Unit "C"** 10,000 ±SQFT | Dry warehouse storage

Next to Rail Route / Access Easy Access To I-95 For Distribution