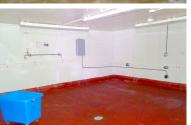

Light Industrial 1 Zoning L-1 37,778 SQFT vacant

**Unit "B"** 27,778 ±SQFT | FDA Approved/Cooler/ Freezer/ Smoked 100KW / 1,500,000 BTU

**Unit "C"** 10,000 ±SQFT | Dry warehouse storage

Next to Rail Route / Access Easy Access To I-95 For Distribution

## OFFICE | WAREHOUSE

**CONTACT US!** 

CCIM

**COOLER & FREEZER** 

GEORGE PELAYO / RENE, MRP georgetrec@joepelayo.com RENE 954.482.1330 MRP

Note: This offering subject to errors, omissions, prior sales or withdrawal without notice.