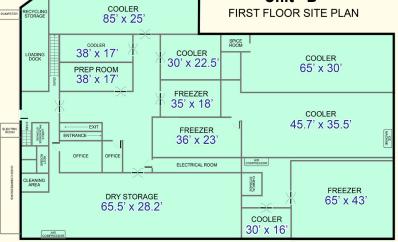

Light Industrial 1 Zoning L-1 37,778 SQFT vacant

**Unit "B"** 27,778 ±SQFT | FDA Approved/Cooler/ Freezer/ Smoked 100KW / 1,500,000 BTU

**Unit "C"** 10,000 ±SQFT | Dry warehouse storage

Next to Rail Route / Access Easy Access To I-95 For Distribution