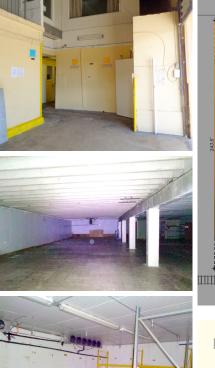

Light Industrial 1 Zoning L-1 37,778 SQFT vacant

**Unit "B"** 27,778 ±SQFT | FDA Approved/Cooler/ Freezer/ Smoked 100KW / 1,500,000 BTU

**Unit "C"** 10,000 ±SQFT | Dry warehouse storage

Next to Rail Route / Access Easy Access To I-95 For Distribution