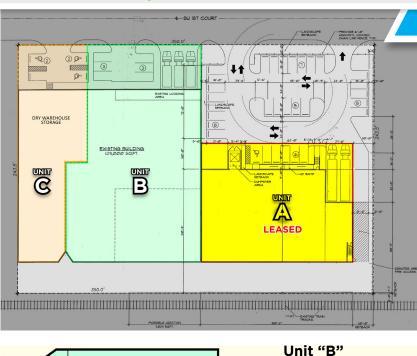

Light Industrial 1 Zoning L-1 37,778 SQFT vacant

**Unit "B"** 27,778 ±SQFT | FDA Approved/Cooler/ Freezer/ Smoked 100KW / 1,500,000 BTU

**Unit "C"** 10,000 ±SQFT | Dry warehouse storage

Next to Rail Route / Access Easy Access To I-95 For Distribution