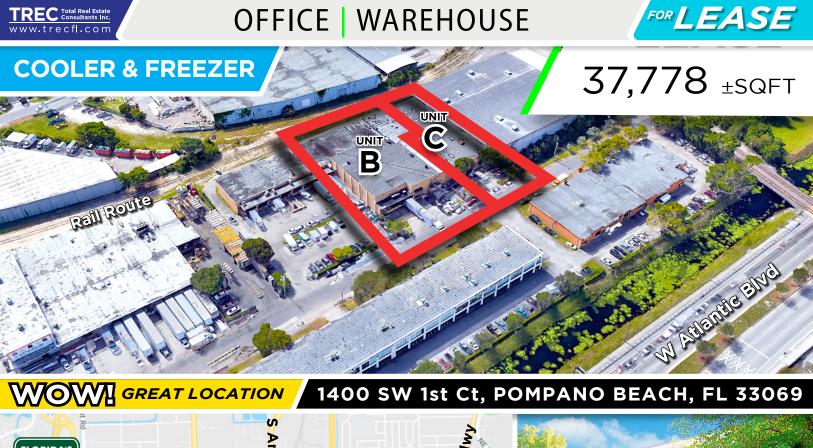

Light Industrial 1 Zoning L-1 37,778 SQFT vacant

**Unit "B"** 27,778 ±SQFT | FDA Approved/Cooler/ Freezer/ Smoked 100KW / 1,500,000 BTU

**Unit "C"** 10,000 ±SQFT | Dry warehouse storage

Next to Rail Route / Access Easy Access To I-95 For Distribution

## OFFICE | WAREHOUSE

**CONTACT US!** 

CCIM

**COOLER & FREEZER** 

GEORGE PELAYO / RENE, MRP georgetrec@joepelayo.com RENE 954.482.1330 MRP

Note: This offering subject to errors, omissions, prior sales or withdrawal without notice.