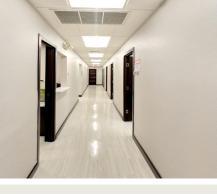

### FREE STANDING BUILDING

- Zoned CB: Community Business
- Certified property inspections 50/40 years
- 2 story building
- 2nd floor, long term tenant
- First floor vacant
- Lighted Private Parking Lot (29 Parking)
- Next to the Intracoastal Bridge

## FOR SALE \$3,199,000

3 entrances Zoned CB: Community Business

FIRST FLOOR OFFICE

- Ample Parking in Large Lighted Private Parking Lot (29 Parking Spaces) + Street Parking
- \$35 Base Rent + \$10 OPEX/CAM= \$45 + Sales Tax
- Next to the Intracoastal Bridge