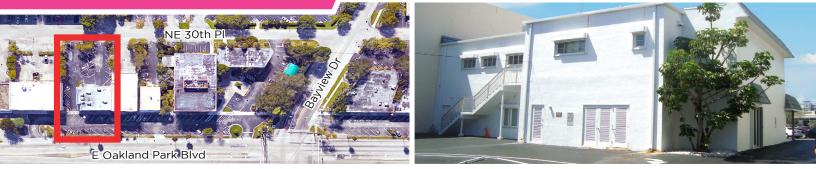

#### 2830 E Oakland Park Blvd, Fort Lauderdale, FL 33306

### FREE STANDING BUILDING

- Zoned CB: Community Business
- Certified property inspections 50/40 years
- 2 story building
- 2nd floor, long term tenant
- First floor vacant
- Lighted Private Parking Lot (29 Parking)
- Next to the Intracoastal Bridge