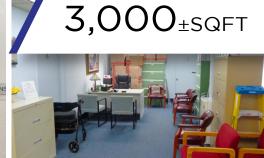

#### FOR LEASE FOR SALE MEDICAL OFFICE BUILDING

DRASTIC PRICE REDUCTION!

7,038±SQFT

EMPIRE PROFESSIONAL BUILDING

## FOR SALE \$3,199,000

3 entrances Zoned CB: Community Business

FIRST FLOOR OFFICE

- Ample Parking in Large Lighted Private Parking Lot (29 Parking Spaces) + Street Parking
- \$35 Base Rent + \$10 OPEX/CAM= \$45 + Sales Tax
- Next to the Intracoastal Bridge