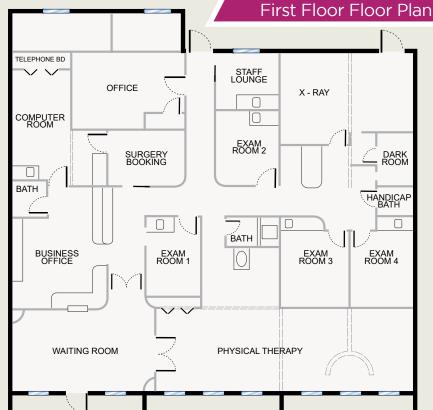

### FREE STANDING BUILDING

- Zoned CB: Community Business
- Certified property inspections 50/40 years
- 2 story building
- 2nd floor, long term tenant
- First floor vacant
- Lighted Private Parking Lot (29 Parking)
- Next to the Intracoastal Bridge

## FOR SALE \$3,199,000

3 entrances Zoned CB: Community Business

FIRST FLOOR OFFICE

- Ample Parking in Large Lighted Private Parking Lot (29 Parking Spaces) + Street Parking
- \$35 Base Rent + \$10 OPEX/CAM= \$45 + Sales Tax
- Next to the Intracoastal Bridge