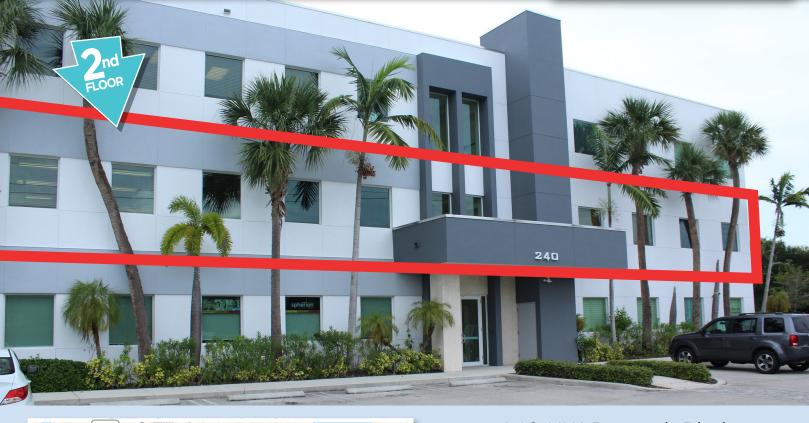

## **ENTIRE SECOND FLOOR**

EASE LEASE

PEACOCK PROFESSIONAL BUILDING

240 NW Peacock Blvd, Saint Lucie West, FL 34986

- Opportunity to lease entire floor in prominent St Lucie West building.
- Located in the heart of St. Lucie West Business District.
- Near restaurants and shopping centers
- Building is minutes from I-95 Exit 121.
- Can be divided into 4 suites

Unit #

SF

SECOND FLOOR

6,720

\$17/SF rent & \$6.30 CAM. + SaleTax

JOE PELAYO/cc/M, SIOR Founder & CEO trec@joepelayo.com 954.224.8773 TREC Total Real Estate
Consultants Inc.

Note: This offering subject to errors, omissions, prior sales or withdrawal without notice.