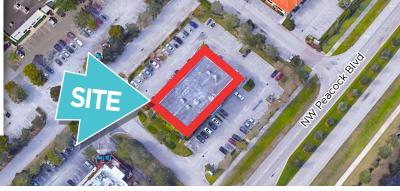

## **ENTIRE SECOND FLOOR**

EASE LEASE

PEACOCK PROFESSIONAL BUILDING

240 NW Peacock Blvd, Saint Lucie West, FL 34986

- Opportunity to lease entire floor in prominent St Lucie West building.
- Located in the heart of St. Lucie West Business District.
- Near restaurants and shopping centers
- Building is minutes from I-95 Exit 121.
- Can be divided into 4 suites