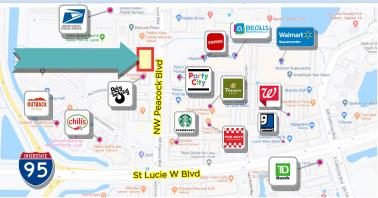

## **ENTIRE SECOND FLOOR**

EASE LEASE

PEACOCK PROFESSIONAL BUILDING

240 NW Peacock Blvd, Saint Lucie West, FL 34986

- Opportunity to lease entire floor in prominent St Lucie West building.
- Located in the heart of St. Lucie West Business District.
- Near restaurants and shopping centers
- Building is minutes from I-95 Exit 121.
- Can be divided into 4 suites