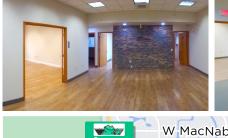

## FORLEASE

- ± 2,000 SQFT Office
- ± 4,200 SQFT Warehouse
- 4 Private offices
- 2 offices with double doors
- Open pen work area
- Reception waiting area
- 1 Kitchenette / 2 Bathrooms
- 8 Parking spaces
- 2 Drive in / Roll Up Door
- Built in 2001
- Zoned Light Industrial
- Area Sawgrass Expy