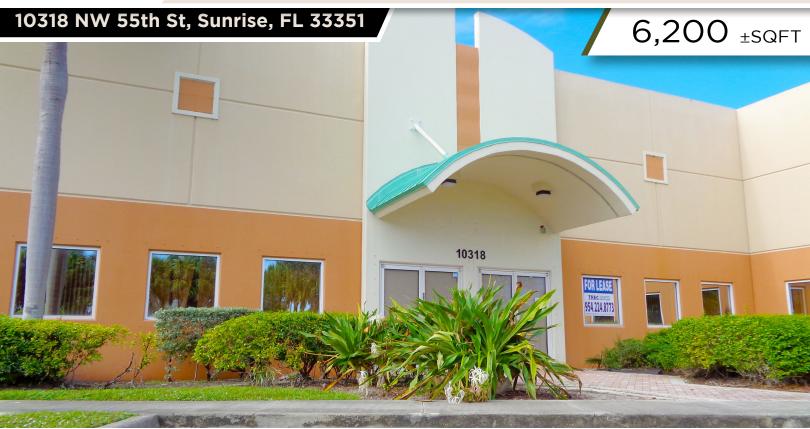

# OFFICE | WAREHOUSE FOR LEASE

### 10318 NW 55th St, Sunrise, FL 33351

## FORLEASE

- ± 2,000 SQFT Office
- ± 4,200 SQFT Warehouse
- 4 Private offices
- 2 offices with double doors
- Open pen work area
- Reception waiting area
- 1 Kitchenette / 2 Bathrooms
- 8 Parking spaces
- 2 Drive in / Roll Up Door
- Built in 2001
- Zoned Light Industrial
- Area Sawgrass Expy