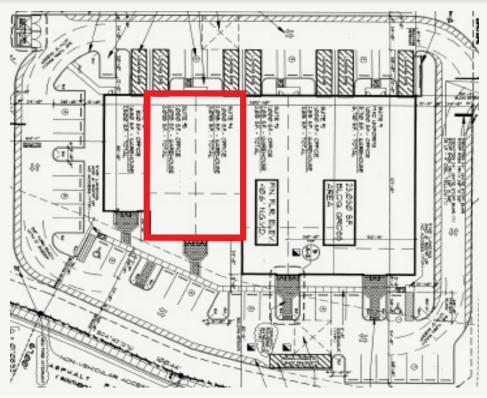

## FORLEASE











- ± 2,000 SQFT Office
- ± 4,200 SQFT Warehouse
- 4 Private offices
- 2 offices with double doors
- Open pen work area
- Reception waiting area
- 1 Kitchenette / 2 Bathrooms
- 8 Parking spaces
- 2 Drive in / Roll Up Door
- Built in 2001
- Zoned Light Industrial
- Area Sawgrass Expy





\$9,30

WATER + BASIC GARBAGE INCLUDED

## **CONTACT US!**





JOE PELAYO / CCIM, SIOR trec@joepelayo.com 954.224.8773



GEORGE PELAYO / RENE, MRP georgetrec@joepelayo.com 954.482.1330







# OFFICE | WAREHOUSE FOR LEASE













### 10318 NW 55th St, Sunrise, FL 33351

## **FLOOR PLAN**



#### **CONTACT US!**





JOE PELAYO / CCIM, SIOR trec@joepelayo.com\_\_\_ 954.224.8773



GEORGE PELAYO / RENE, MRP georgetrec@joepelayo.com 954.482.1330