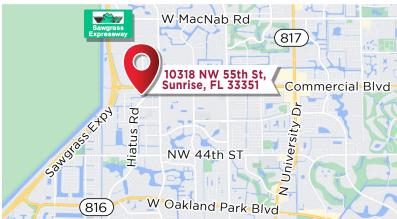

## FORLEASE











- ± 2,000 SQFT Office
- ± 4,200 SQFT Warehouse
- 4 Private offices
- 2 offices with double doors
- Open pen work area
- Reception waiting area
- 1 Kitchenette / 2 Bathrooms
- 8 Parking spaces
- 2 Drive in / Roll Up Door
- Built in 2001
- Zoned Light Industrial
- Area Sawgrass Expy





\$9,30

WATER + BASIC GARBAGE INCLUDED

## **CONTACT US!**





JOE PELAYO / CCIM, SIOR trec@joepelayo.com 954.224.8773



GEORGE PELAYO / RENE, MRP georgetrec@joepelayo.com 954.482.1330







# OFFICE | WAREHOUSE FOR LEASE













### 10318 NW 55th St, Sunrise, FL 33351

## **FLOOR PLAN**



#### **CONTACT US!**





JOE PELAYO / CCIM, SIOR trec@joepelayo.com\_\_\_ 954.224.8773



GEORGE PELAYO / RENE, MRP georgetrec@joepelayo.com 954.482.1330