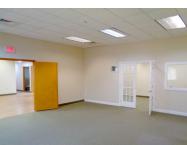

## FORLEASE

- ± 2,000 SQFT Office
- ± 4,200 SQFT Warehouse
- 4 Private offices
- 2 offices with double doors
- Open pen work area
- Reception waiting area
- 1 Kitchenette / 2 Bathrooms
- 8 Parking spaces
- 2 Drive in / Roll Up Door
- Built in 2001
- Zoned Light Industrial
- Area Sawgrass Expy