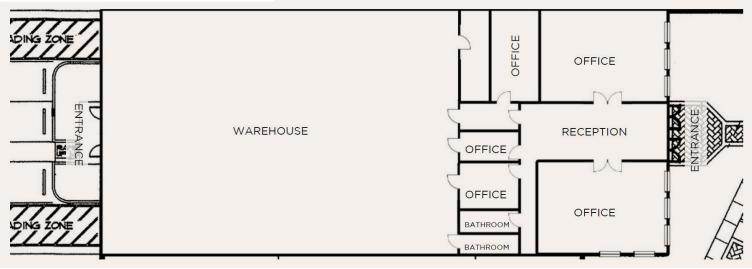

## FORLEASE

- ± 2,000 SQFT Office
- ± 4,200 SQFT Warehouse
- 4 Private offices
- 2 offices with double doors
- Open pen work area
- Reception waiting area
- 1 Kitchenette / 2 Bathrooms
- 8 Parking spaces
- 2 Drive in / Roll Up Door
- Built in 2001
- Zoned Light Industrial
- Area Sawgrass Expy

## **FLOOR PLAN**