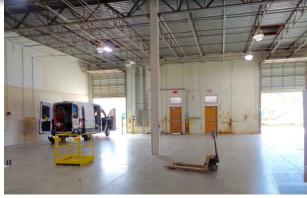

## FORLEASE

- ± 2,000 SQFT Office
- ± 4,200 SQFT Warehouse
- 4 Private offices
- 2 offices with double doors
- Open pen work area
- Reception waiting area
- 1 Kitchenette / 2 Bathrooms
- 8 Parking spaces
- 2 Drive in / Roll Up Door
- Built in 2001
- Zoned Light Industrial
- Area Sawgrass Expy