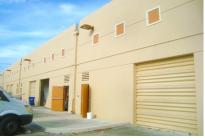

## FORLEASE

- ± 2,000 SQFT Office
- ± 4,200 SQFT Warehouse
- 4 Private offices
- 2 offices with double doors
- Open pen work area
- Reception waiting area
- 1 Kitchenette / 2 Bathrooms
- 8 Parking spaces
- 2 Drive in / Roll Up Door
- Built in 2001
- Zoned Light Industrial
- Area Sawgrass Expy