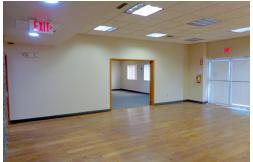

## FORLEASE

- ± 2,000 SQFT Office
- ± 4,200 SQFT Warehouse
- 4 Private offices
- 2 offices with double doors
- Open pen work area
- Reception waiting area
- 1 Kitchenette / 2 Bathrooms
- 8 Parking spaces
- 2 Drive in / Roll Up Door
- Built in 2001
- Zoned Light Industrial
- Area Sawgrass Expy