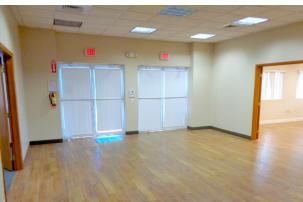

## FORLEASE

- ± 2,000 SQFT Office
- ± 4,200 SQFT Warehouse
- 4 Private offices
- 2 offices with double doors
- Open pen work area
- Reception waiting area
- 1 Kitchenette / 2 Bathrooms
- 8 Parking spaces
- 2 Drive in / Roll Up Door
- Built in 2001
- Zoned Light Industrial
- Area Sawgrass Expy