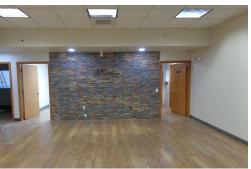

## FORLEASE

- ± 2,000 SQFT Office
- ± 4,200 SQFT Warehouse
- 4 Private offices
- 2 offices with double doors
- Open pen work area
- Reception waiting area
- 1 Kitchenette / 2 Bathrooms
- 8 Parking spaces
- 2 Drive in / Roll Up Door
- Built in 2001
- Zoned Light Industrial
- Area Sawgrass Expy