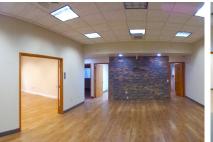

## FORLEASE

- ± 2,000 SQFT Office
- ± 4,200 SQFT Warehouse
- 4 Private offices
- 2 offices with double doors
- Open pen work area
- Reception waiting area
- 1 Kitchenette / 2 Bathrooms
- 8 Parking spaces
- 2 Drive in / Roll Up Door
- Built in 2001
- Zoned Light Industrial
- Area Sawgrass Expy