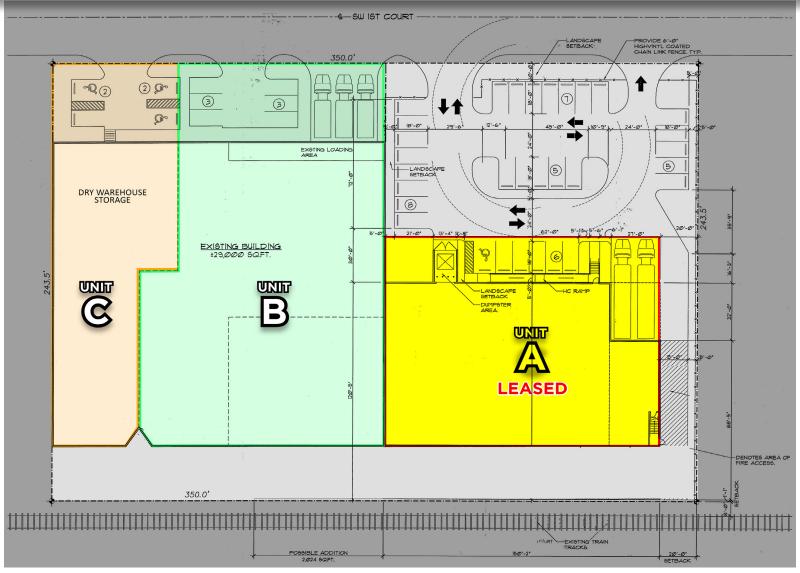

## FOR LEASE

WOW! GREAT LOCATION

1400 SW 1st Ct, POMPANO BEACH, FL 33069

Light Industrial 1 Zoning L-1 37,778 SQFT vacant

**Unit "B"** 27,778 ±SQFT | FDA Approved/Cooler/ Frozen/ Smoked 100KW / 1,500,000 BTU

**Unit "C"** 10,000 ±SQFT | Dry warehouse storage

Next to Rail Route / Access Easy Access To I-95 For Distribution

\$14 NNN + 2.75 CAM

Last tenant multi-million dollar upgrade

JOE PELAYO / CCIM, SIOR trec@joepelayo.com 954.224.8773