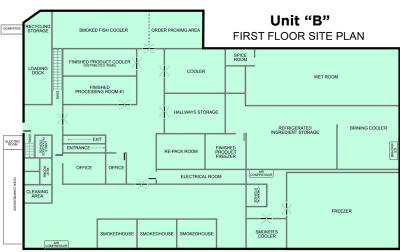

## FOR LEASE

WOW! GREAT LOCATION

1400 SW 1st Ct, POMPANO BEACH, FL 33069

Light Industrial 1 Zoning L-1 37,778 SQFT vacant

**Unit "B"** 27,778 ±SQFT | FDA Approved/Cooler/ Frozen/ Smoked 100KW / 1,500,000 BTU

**Unit "C"** 10,000 ±SQFT | Dry warehouse storage

Next to Rail Route / Access Easy Access To I-95 For Distribution

\$14 NNN + 2.75 CAM

Last tenant multi-million dollar upgrade

JOE PELAYO / CCIM, SIOR trec@joepelayo.com 954.224.8773