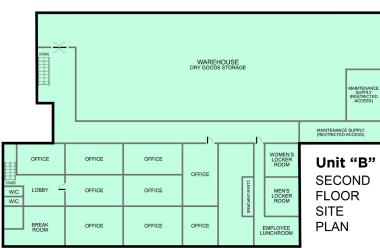

## FOR LEASE

WOW! GREAT LOCATION

1400 SW 1st Ct, POMPANO BEACH, FL 33069

Light Industrial 1 Zoning L-1 37,778 SQFT vacant

**Unit "B"** 27,778 ±SQFT | FDA Approved/Cooler/ Frozen/ Smoked 100KW / 1,500,000 BTU

**Unit "C"** 10,000 ±SQFT | Dry warehouse storage

Next to Rail Route / Access Easy Access To I-95 For Distribution

\$14 NNN + 2.75 CAM

Last tenant multi-million dollar upgrade

JOE PELAYO / CCIM, SIOR trec@joepelayo.com 954.224.8773