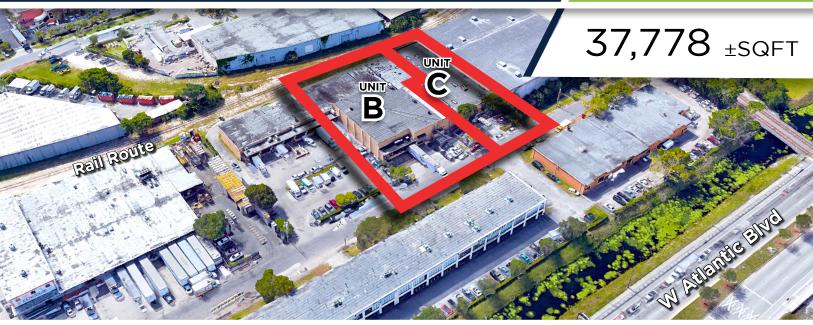

## FOR LEASE

WOW! GREAT LOCATION

1400 SW 1st Ct, POMPANO BEACH, FL 33069

Light Industrial 1 Zoning L-1 37,778 SQFT vacant

**Unit "B"** 27,778 ±SQFT | FDA Approved/Cooler/ Frozen/ Smoked 100KW / 1,500,000 BTU

**Unit "C"** 10,000 ±SQFT | Dry warehouse storage

Next to Rail Route / Access Easy Access To I-95 For Distribution

\$14 NNN + 2.75 CAM

Last tenant multi-million dollar upgrade

JOE PELAYO / CCIM, SIOR trec@joepelayo.com 954.224.8773