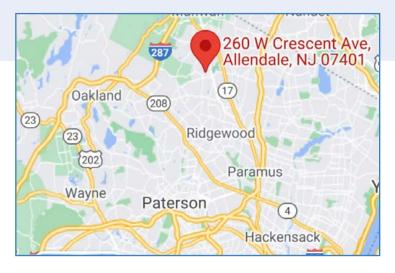

# 260 West Crescent Avenue

ALLENDALE, NJ

For Sublease

# **Property Features**

- +/- 28,000 SF Building on 2 Acres
- · Located at Signaled Intersection
- · Walking Distance to Allendale NJ Train Station
- Approx. 1 Mile to Route 17
- · Near ACME, Wells Fargo, TD Bank, Starbucks, USPS, Restaurants and Allendale Town Center