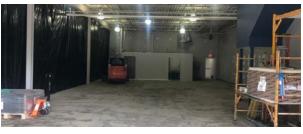

### **Available Space**

- +/- 2,538 SF Divisible
- · Two Ground Floor Available Units
- Private Office
- · Private Bathroom
- 14'-16' Ceiling Height
- · One Drive in Door
- · On-Site Parking