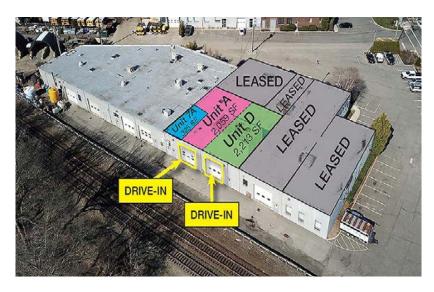

### **Available Space**

- +/- 2,538 SF Divisible
- · Two Ground Floor Available Units
- Private Office
- · Private Bathroom
- 14'-16' Ceiling Height
- · One Drive in Door
- · On-Site Parking

# **Property Features**

- +/- 28,000 SF Building on 2 Acres
- · Located at Signaled Intersection
- · Walking Distance to Allendale NJ Train Station
- Approx. 1 Mile to Route 17
- · Near ACME, Wells Fargo, TD Bank, Starbucks, USPS, Restaurants and Allendale Town Center