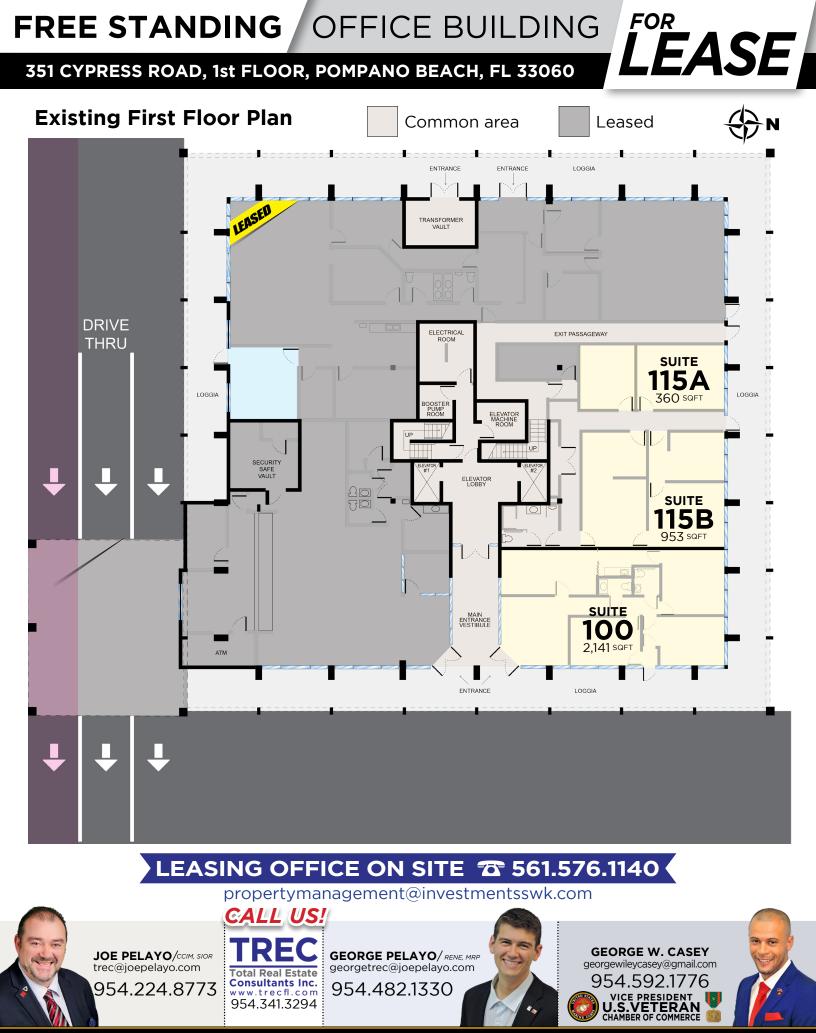

### NUMBER OF BUSINESS IN THE AREA 20,578

**Existing First Floor Plan** Leased Common area DRIVE THRU SUITE 115B SUITE MAIN ENTRANCE VESTIBULE 

| SUITE | SQFT  | MONTHLY    |
|-------|-------|------------|
| 100   | 2,141 | \$6,066.17 |
| 115A  | 360   | \$1,020.00 |
| 115B  | 953   | \$2,700.17 |

INCLUDES CAM. APPLICABLE SALES TAX WILL BE ADDED