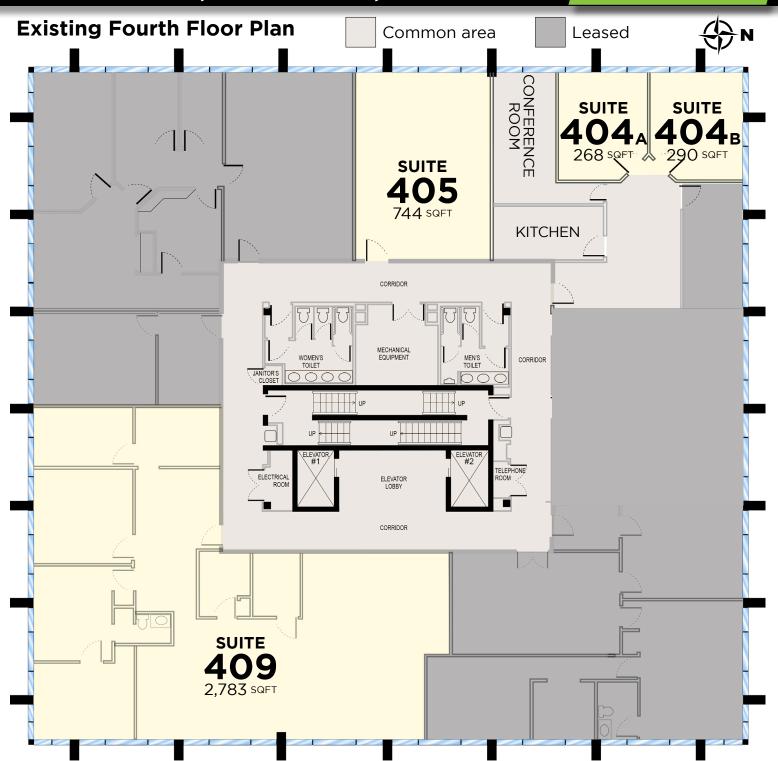

#### **OFFICES SUITES**

### FOURTH FLOOR

| SUITE | SQFT  | MONTHLY   |
|-------|-------|-----------|
| 404A  | 268   | \$1,116** |
| 404B  | 290   | \$1,042** |
| 405   | 744   | \$2,108*  |
| 409   | 2,783 | \$7.885*  |

\*\*) \$50 per SQ FT | \*) \$25 + 9 CAM per SQ FT