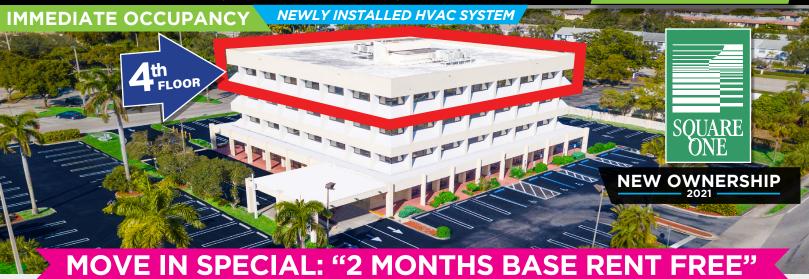

## FREE STANDING OFFICE BUILDING

351 CYPRESS ROAD, POMPANO BEACH, FL 33060

Forth Floor | Move-in special, get two (2) months of the base rent FREE for an executed three (3) year lease contract. CAM is still paid monthly.

- Completely refurbished in 2009
- Upgraded 2021
- Secure security system with 24/7 access
- Newly Installed 2021 HVAC Systems
- Separate electrical meters
- Fiber optic internet and Wi-Fi connection
- **Building Managed Energy**
- 158 Parking Spaces
- We can accommodate any size office
- Security Camera Systems
- Newly installed 2021 LED Lighting System