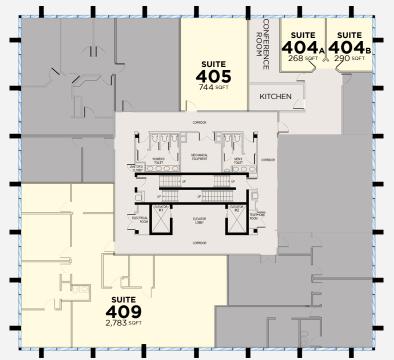

#### **OFFICES SUITES**

### FOURTH FLOOR

| SUITE | SQFT  | MONTHLY   |
|-------|-------|-----------|
| 404A  | 268   | \$1,116** |
| 404B  | 290   | \$1,042** |
| 405   | 744   | \$2,108*  |
| 409   | 2,783 | \$7.885*  |

\*\*) \$50 per SQ FT | \*) \$25 + 9 CAM per SQ FT