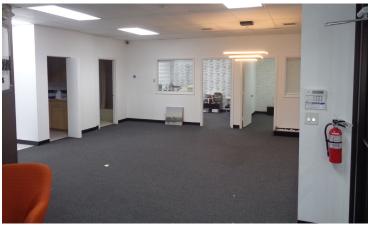

**FOR LEASE**OFFICE WAREHOUSES

SUNRISE COMMERCE PARK

- Immediate Occupancy
- Frontage to Hiatus Rd
- 19' Ceiling Height
- Street Level / Roll Up Door
- 6 Private Executive Offices / Open Work Area
- 2 Full Bathrooms & Showers
- 100% Under A/C
- Easy Access to Sawgrass Expy, I-595, I-75, & Turnpike