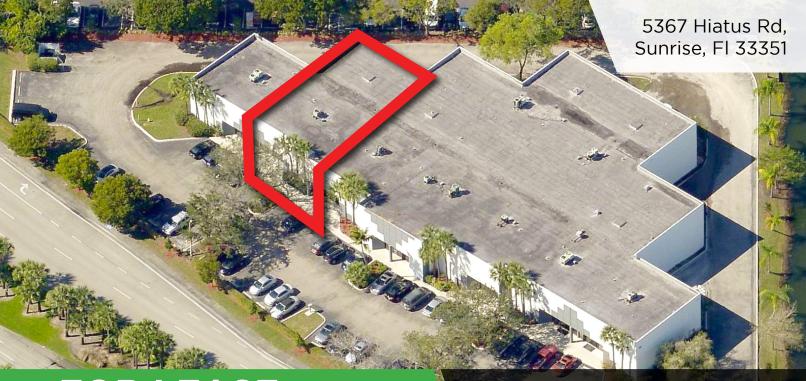

**FOR LEASE**OFFICE WAREHOUSES

SUNRISE COMMERCE PARK

- Immediate Occupancy
- Frontage to Hiatus Rd
- 19' Ceiling Height
- Street Level / Roll Up Door
- 6 Private Executive Offices / Open Work Area
- 2 Full Bathrooms & Showers
- 100% Under A/C
- Easy Access to Sawgrass Expy, I-595, I-75, & Turnpike

## 5367 Hiatus Rd, Sunrise, FL 33351

JOE PELAYO / ccim, sior trec@joepelayo.com
954.224.8773

#100MMERCIAL AGENT V SIOR

**GEORGE PELAYO** /RENE, MRP georgetrec@joepelayo.com 954.482.1330