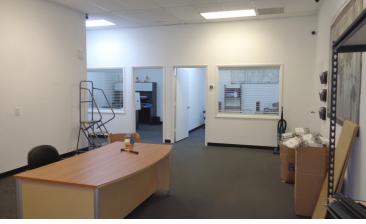

**FOR LEASE**OFFICE WAREHOUSES

SUNRISE COMMERCE PARK

- Immediate Occupancy
- Frontage to Hiatus Rd
- 19' Ceiling Height
- Street Level / Roll Up Door
- 6 Private Executive Offices / Open Work Area
- 2 Full Bathrooms & Showers
- 100% Under A/C
- Easy Access to Sawgrass Expy, I-595, I-75, & Turnpike