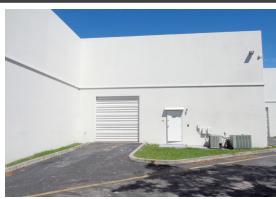

**FOR LEASE**OFFICE WAREHOUSES

SUNRISE COMMERCE PARK

- Immediate Occupancy
- Frontage to Hiatus Rd
- 19' Ceiling Height
- Street Level / Roll Up Door
- 6 Private Executive Offices / Open Work Area
- 2 Full Bathrooms & Showers
- 100% Under A/C
- Easy Access to Sawgrass Expy, I-595, I-75, & Turnpike