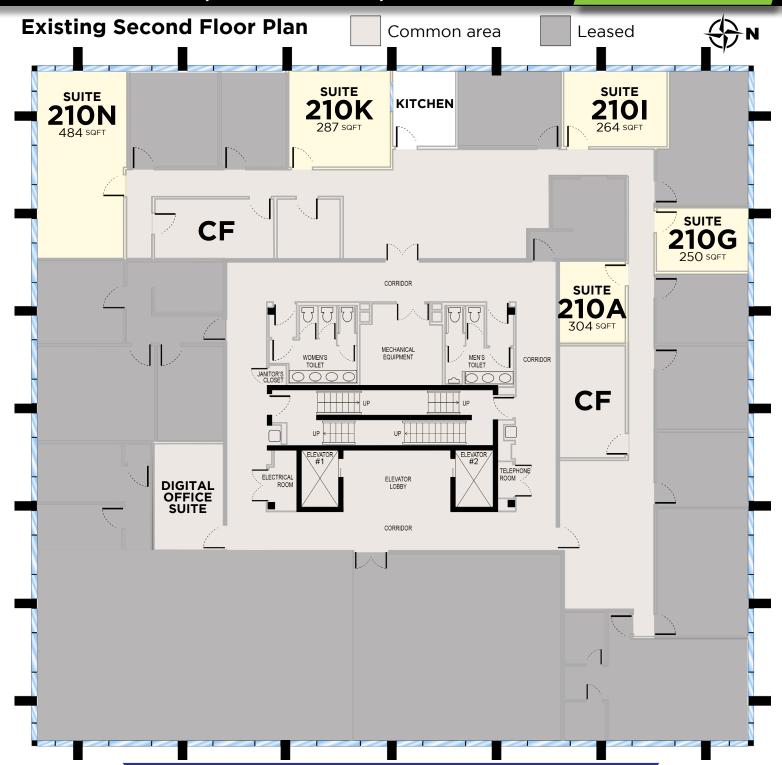

| SUITE | SQFT | MONTHLY |
|-------|------|---------|
| 210 A | 304  | \$1,271 |
| 210 G | 250  | \$1,042 |
| 210 I | 264  | \$1,100 |
| 210 K | 287  | \$1,196 |
| 210 N | 484  | \$2,420 |

INCLUDES CAM. APPLICABLE SALES TAX WILL BE ADDED