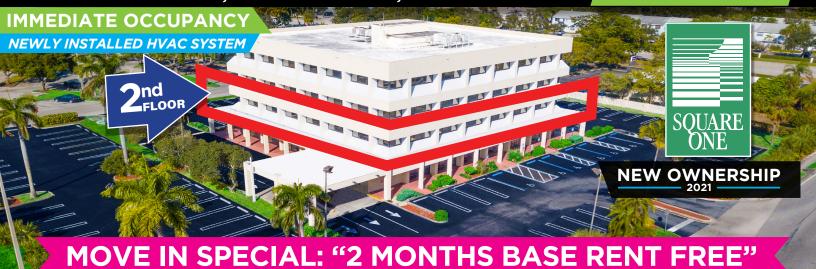

## FREE STANDING OFFICE BUILDING

351 CYPRESS ROAD, POMPANO BEACH, FL 33060

**Executive Suites** | Move-in special upon an executed 3 year lease contract with a 2 year renewable, get two (2) months base rent FREE includes FREE WiFi for the term of the lease.

- Completely refurbished in 2009
- Upgraded 2021
- Secure security system with 24/7 access
- Newly Installed 2021 HVAC Systems
- Separate electrical meters
- Fiber optic internet and Wi-Fi connection
- **Building Managed Energy**
- 158 Parking Spaces
- We can accommodate any size office
- Security Camera Systems
- Newly installed 2021 LED Lighting System

## FREE STANDING OFFICE BUILDING

**FOR** LEASE

351 CYPRESS ROAD, POMPANO BEACH, FL 33060