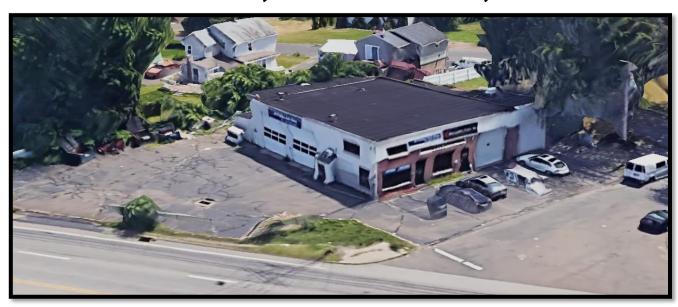

## 1,500 SF RETAIL SPACE For Lease **Formerly Safelite AutoGlass** 19 MICHAEL ST, EAST HAVEN, CT 06513

FOR LEASE \$3,000 / mo. + Utilities

1,500 SF **Formerly Safelite Auto Glass** 

- 1,200 SF Shop w/ 300 SF Office
- Double Bay Doors (12'w x 13'h)
- Suitable for Auto Customization, **Glass Replacement, Detailing** Shop
- On Rte 80, less than 1 mile from I-91
- **Electric Pylon signage**

## Comments:

Formerly Safelite AutoGlass, this 1,500 SF commercial garage space is on busy Rte 80. Large 1,200 SF garage and 300 SF Office with windows has plenty of parking area for incoming and outgoing jobs. Perfect for Auto Detailing, Glass Replacement and Auto Customization, Less than a mile from I-91, easy to find off Exit 8 with an Electric pylon signage to complete the trip.