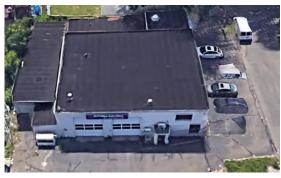

## 1,500 SF RETAIL SPACE For Lease **Formerly Safelite AutoGlass** 19 MICHAEL ST, EAST HAVEN, CT 06513

FOR LEASE \$3,000 / mo. + Utilities

1,500 SF **Formerly Safelite Auto Glass** 

- 1,200 SF Shop w/ 300 SF Office
- Double Bay Doors (12'w x 13'h)
- Suitable for Auto Customization, **Glass Replacement, Detailing** Shop
- On Rte 80, less than 1 mile from I-91
- **Electric Pylon signage**

## Comments:

Formerly Safelite AutoGlass, this 1,500 SF commercial garage space is on busy Rte 80. Large 1,200 SF garage and 300 SF Office with windows has plenty of parking area for incoming and outgoing jobs. Perfect for Auto Detailing, Glass Replacement and Auto Customization, Less than a mile from I-91, easy to find off Exit 8 with an Electric pylon signage to complete the trip.