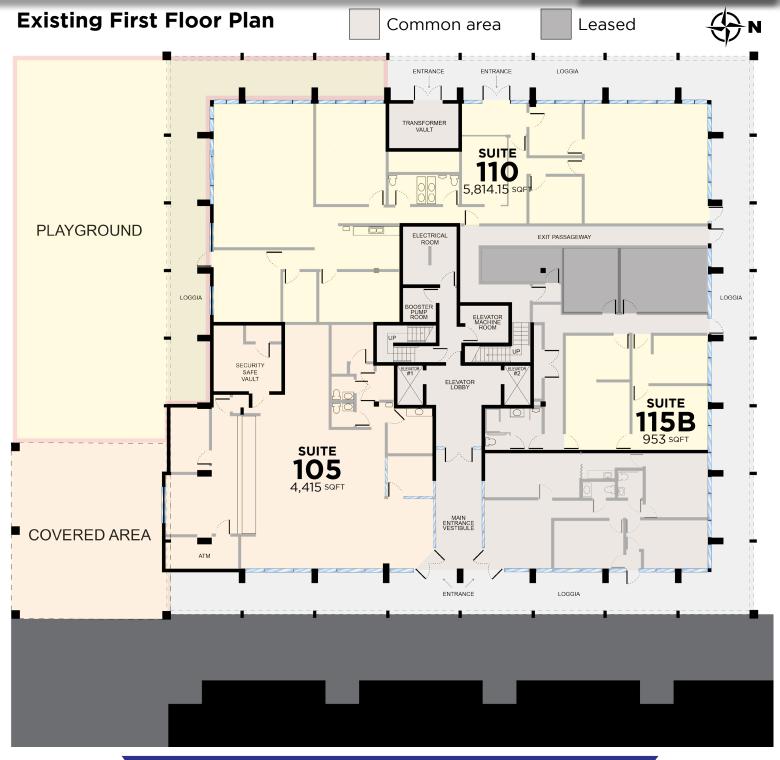

## **Existing First Floor Plan**

## FIRST FLOOR

| SUITE | SQFT  | MONTHLY   |
|-------|-------|-----------|
| 105   | 4,415 | \$14,349* |
| 110   | 5,814 | \$16,473* |
| 115B  | 953   | \$2,700*  |

\*) \$35 + 9 CAM per SQ FT

INCLUDES CAM. APPLICABLE SALES TAX WILL BE ADDED