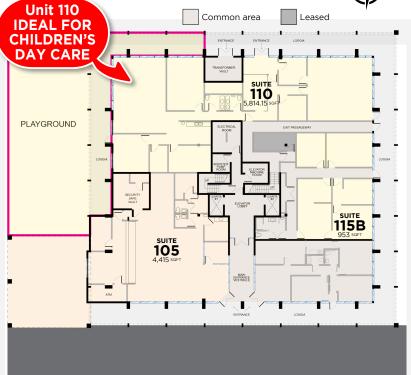

## **Existing First Floor Plan**

## FIRST FLOOR

| SUITE | SQFT  | MONTHLY   |
|-------|-------|-----------|
| 105   | 4,415 | \$14,349* |
| 110   | 5,814 | \$16,473* |
| 115B  | 953   | \$2,700*  |

\*) \$35 + 9 CAM per SQ FT

INCLUDES CAM. APPLICABLE SALES TAX WILL BE ADDED