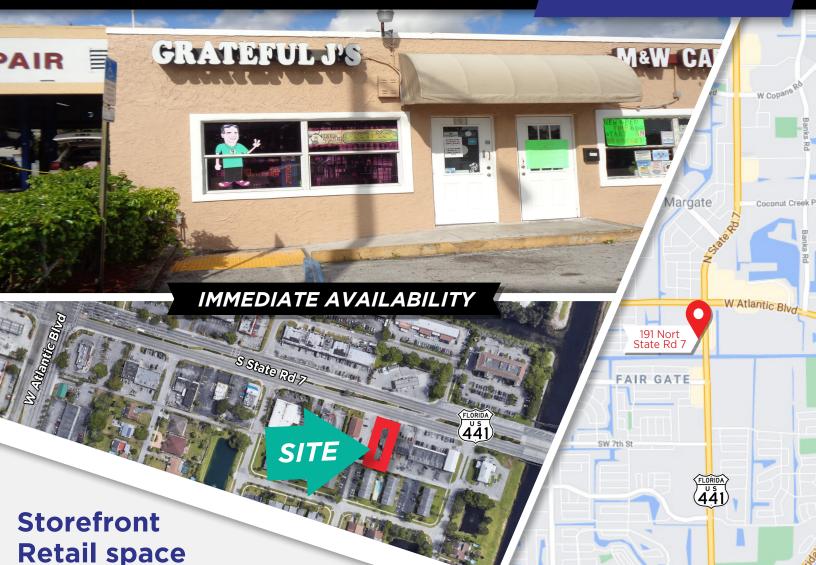

## STORE FRONT RETAIL

191 N STATE ROAD 7, MARGATE, FL 33063

Immediate occupancy

Zoned TOC-C (Transit Oriented Corridor-Corridor).

■ Lots of Parking

1,100 SQFT

\$1,950/Month + Sales Tax

JOE PELAYO / CCIM, SIOR trec@joepelayo.com 954.224.8773 #1 COMMERCIAL AGENT VSIOR

## STORE FRONT RETAIL

191 N STATE ROAD 7, MARGATE, FL 33063

JOE PELAYO / ccim, sior trec@joepelayo.com
954.224.8773
#1commercial Agent SIOR

TREC
Total Real Estate
Consultants Inc.
www.trecfl.com
954.341.3294