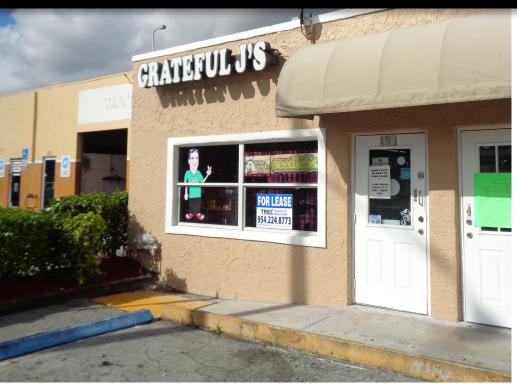

## STORE FRONT RETAIL

191 N STATE ROAD 7, MARGATE, FL 33063

Immediate occupancy

Zoned TOC-C (Transit Oriented Corridor-Corridor).

■ Lots of Parking

1,100 SQFT

\$1,950/Month + Sales Tax

JOE PELAYO / CCIM, SIOR trec@joepelayo.com 954.224.8773 #1 COMMERCIAL AGENT VSIOR

## STORE FRONT RETAIL

191 N STATE ROAD 7, MARGATE, FL 33063

JOE PELAYO / ccim, sior trec@joepelayo.com
954.224.8773
#1commercial Agent SIOR

TREC
Total Real Estate
Consultants Inc.
www.trecfl.com
954.341.3294