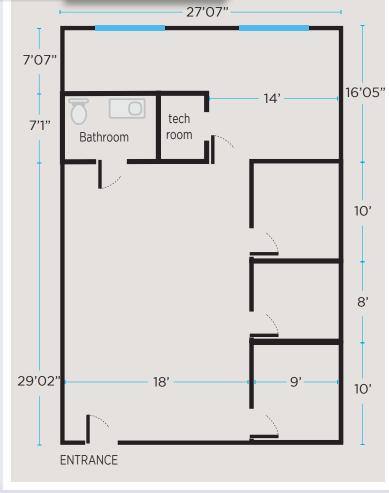

#### OFFICE CONDO

- Coral Ridge Commercial Condo
- Zoned IRD
- Industrial Research and Development
- Second Floor
- 3 Private Executive Offices
- Open Space
- A little Storage Room
- Lots of natural light
- Laminated Wood Floors
- Elevator & Private Bathroom

### FULLY FURNISHED

2nd Floor | FLOORPLAN

JOE PELAYO / CCIM, SIOR trec@joepelayo.com 954.224.8773

TOTAL Real Estate
Consultants Inc.
www.trecfl.com
954.341.3294

georgetrec@joepelayo.com 954.482.1330