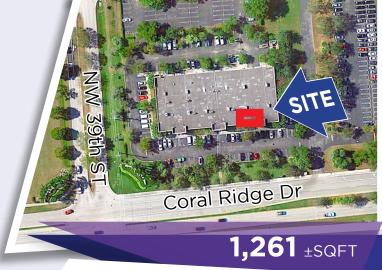

#### OFFICE CONDO

- Coral Ridge Commercial Condo
- Zoned IRD
- Industrial Research and Development
- Second Floor
- 3 Private Executive Offices
- Open Space
- A little Storage Room
- Lots of natural light
- Laminated Wood Floors
- Elevator & Private Bathroom