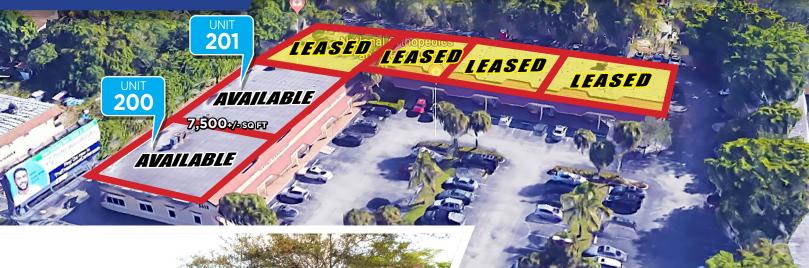

#### **DEMOGRAPHICS**

| 1 MILE  | 12,738  |  |
|---------|---------|--|
| 3 MILES | 139,753 |  |
| 5 MILES | 366,150 |  |

- Corner Unit
- Zoned CG
- Unit can be subdivided in 2 sections: (3,000+/sqft - 4,600+/-sqft)
- Owner will prefer to lease the unit to just one tenant.
- Unincorporated Palm Beach County

### **Units 200**

4,600±SQFT \$17per SQFT +\$5.75 CAM \$8,721/Month

#### **Units 201**

3,000 ±SQFT \$17per SQFT +\$5.75 CAM \$5,687.5/Month

#### Combo Units 200 + 201

 $7.600_{\pm \text{SQFT}}$  \$17<sub>per SQFT</sub> +\$5.75<sub>CAM</sub> \$14,408.5/Month