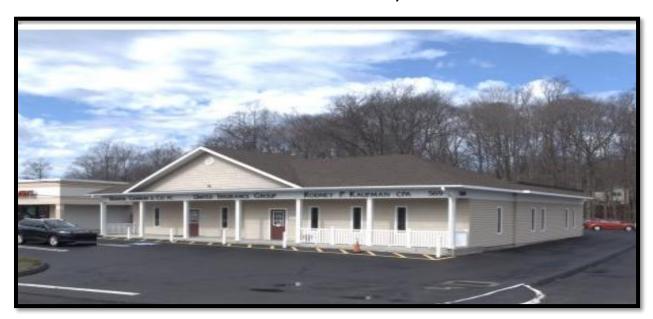

## 1,500 SF Office Space FOR LEASE

569 Boston Post Rd, CT 06477

FOR LEASE: \$2,125 / mo Plus Utilities

1,500 +/- SF Office Space (in the Southwest Corner)
On Busy Rte. 1 in Orange

- 1,500 +/- SF
- Traffic Count 22,000 CPD
- Turnkey / Move In Condition
- Prime Office space for all Professionals
- Abundant Parking in Rear

## 569 Boston Post Rd, Orange, CT

## **Comments:**

Great professional space on well traveled Post Rd. Perfect for small Accounting or Attorney firm. 22,000 Cars per day pass by this easily located office. Quick access to restaurants, shopping and highways.