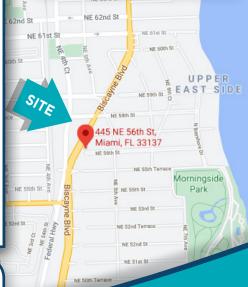

# OFFICE BUILDING







# 445 NE 56 ST, MIAMI, FL 33137

3,400 ±SQFT

## **BISCAYNE BLVD & 56TH STREET**

#### **FIRST FLOOR**

1 enclosed office

**FREE STANDING** 

- Full kitchen
- Large open space
- 2 ADA bathrooms

### SECOND FLOOR

- Large conference room
- 1 enclosed office
- Large open space
- Open terrace
- ADA bathroom
- Parking up to 10 cars on Biscayne Boulevard right in front of Morningside neighborhood Historic Building Close to Bayside





\$40/sf + \$5/sf CAM



Note: This offering subject to errors, omissions, prior sales or withdrawal without notice



Note: This offering subject to errors, omissions, prior sales or withdrawal without notice

ithout notice.