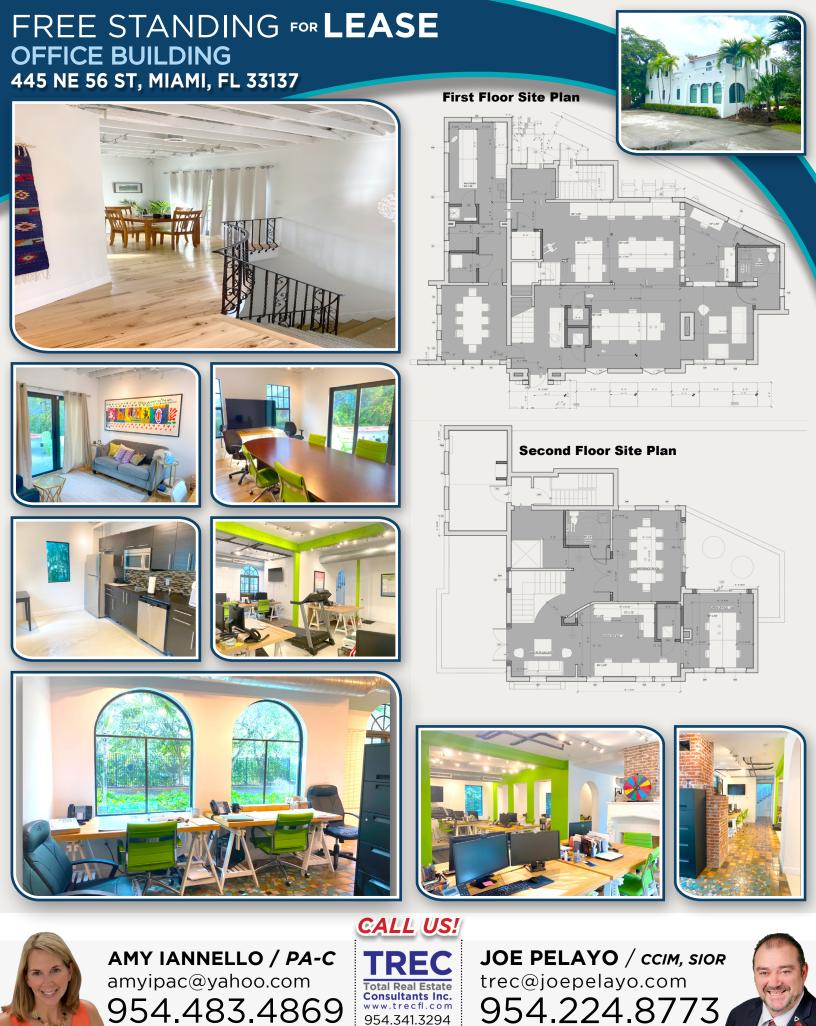

# OFFICE BUILDING

# 445 NE 56 ST, MIAMI, FL 33137

3,400 ±SQFT

#### **FIRST FLOOR**

1 enclosed office

**FREE STANDING** 

- Full kitchen
- Large open space
- 2 ADA bathrooms

### SECOND FLOOR

- Large conference room
- 1 enclosed office
- Large open space
- Open terrace
- ADA bathroom
- Parking up to 10 cars on Biscayne Boulevard right in front of Morningside neighborhood Historic Building Close to Bayside