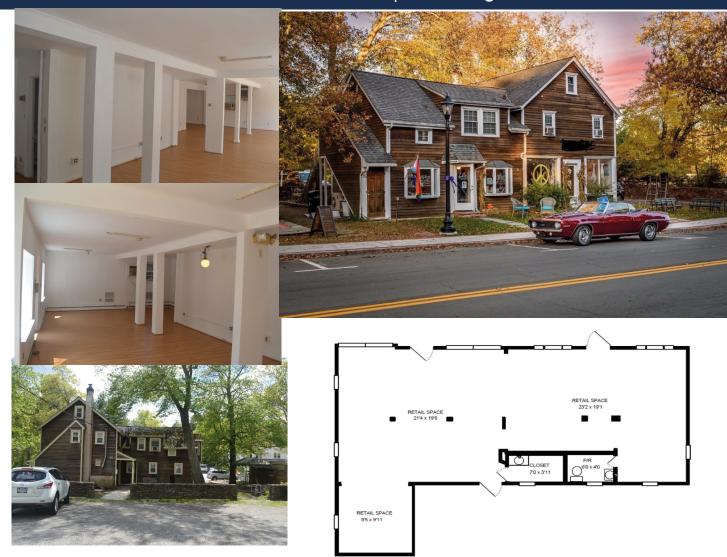

## 65 Westchester Avenue | Pound Ridge, NY

## PRIME COMMERCIAL CORNER LOCATION - 977 SF \$2895/MO NNN

FOR LEASE-Scotts Corners most desirable corner lot location!! Free-standing building filled with tons of charm and character which fits the setting of the quaint and affluent town of Pound Ridge, NY. Cross roads to New Canaan and Stamford, CT, Bedford, South Salem and neighboring towns. Highly visible on a corner lot, the busiest intersection in town, walking distance to Market, Post Office, KeyBank! A destination to visitors from NYC that want to enjoy the small town country feel with fantastic restaurants, shops and services right here in heart of Scotts Corners! Includes Rear and Front patios with ample parking! Perfect for Retail, Art Gallery, Professional Offices, Coffee Shop, ...and so much more! Lease is NNN.

Lease Price: \$2,895.00/Mo

**Elaine A Voss - AREP- CIREC - CLHMS** Real Estate Salesperson

914.234.3647 914.774.5459 elaine.voss@cbmoves.com

elainevoss.cbintouch.com