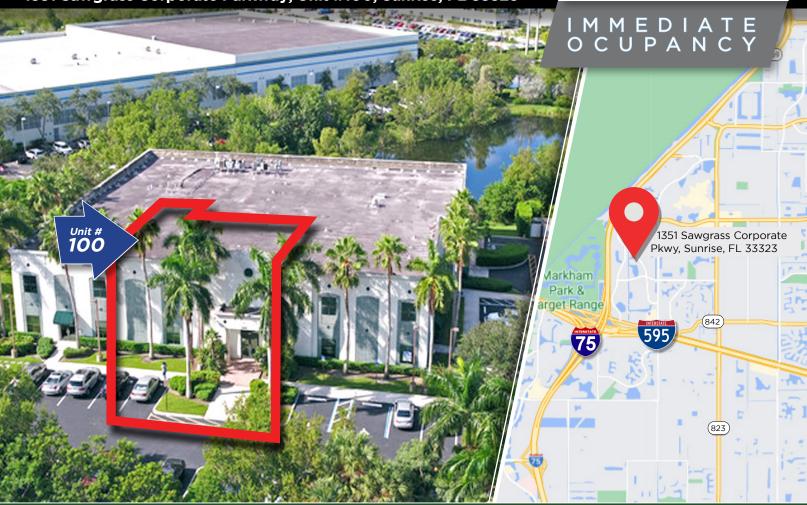

## **OFFICE**

**LEASE** 

1351 Sawgrass Corporate Parkway, Unit #100, Sunrise, FL 33323

- Immediate Occupancy
- Reception Waiting Area
- 4 Private Executive Offices
- Great Conference Room
- 2 Open Pen Work Areas
- 2 Bathrooms
- Open Space for Storage
- 10 Parking Spaces
- Tenant responsible for janitorial, phones and internet

## **OFFICE**

**LEASE** 

1351 Sawgrass Corporate Parkway, Unit #100, Sunrise, FL 33323

JOE PELAYO / CCIM, SIOR trec@joepelayo.com

TREC
Total Real Estate
Consultants Inc.
www.trecfl.com
954.341.3294

GEORGE PELAYO / RENE, MRP georgetrec@joepelayo.com 407.590.6599