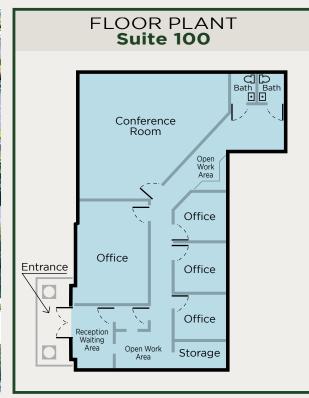

## **OFFICE**

**LEASE** 

1351 Sawgrass Corporate Parkway, Unit #100, Sunrise, FL 33323

- Immediate Occupancy
- Reception Waiting Area
- 4 Private Executive Offices
- Great Conference Room
- 2 Open Pen Work Areas
- 2 Bathrooms
- Open Space for Storage
- 10 Parking Spaces
- Tenant responsible for janitorial, phones and internet