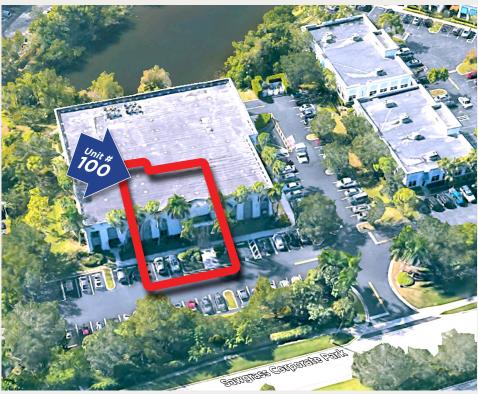

## **OFFICE**

**LEASE** 

1351 Sawgrass Corporate Parkway, Unit #100, Sunrise, FL 33323

- Immediate Occupancy
- Reception Waiting Area
- 4 Private Executive Offices
- Great Conference Room
- 2 Open Pen Work Areas
- 2 Bathrooms
- Open Space for Storage
- 10 Parking Spaces
- Tenant responsible for janitorial, phones and internet

## **OFFICE**

**LEASE** 

1351 Sawgrass Corporate Parkway, Unit #100, Sunrise, FL 33323

JOE PELAYO / CCIM, SIOR trec@joepelayo.com

TREC
Total Real Estate
Consultants Inc.
www.trecfl.com
954.341.3294

GEORGE PELAYO / RENE, MRP georgetrec@joepelayo.com 407.590.6599