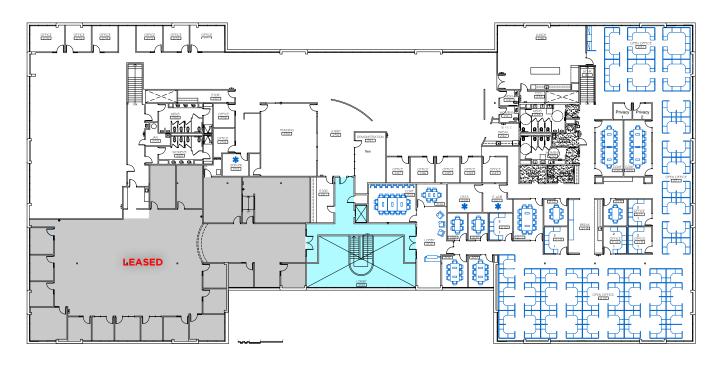

#### **Floor Plan**

Suite 205-210 - ±49,372 SF

Take A Virtual Tour

- 15,000K Plug & Play
- Cubed for 90
- 11 Meeting Rooms

\* = SERVER \*NOT DRAWN TO SCALE

= COMMON AREA

For information, please contact:

John Yandle

Gabe Regalado

Executive Managing Director t 408-987-4154 jyandle@ngkf.com Director t 408-455-4913 gabe.regalado@ngkf.com