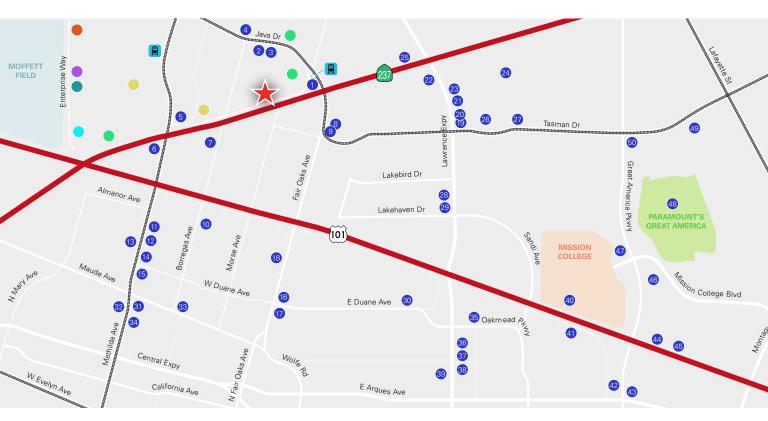

## **Amenities Map**

## Restaurants

- 1. Togo's Sandwiches Una Mas Mexican Grill
- 2. Robee's Falafal
- 3. Subway Sandwiches Vara Java Sushi
- 4. Garam Masala
- 5. Faz Sunnyvale Le Boulanger
- 6. Asteria Grill
- 7. Lados
- 8. Z Pizza Peet's Coffee Boardwalk Sunnyvale
- 9. Grocery Outlet
- 10. Ruby's Pan Dulce
- 11. Denny's
- 12. Hobee's Restaurant
- 13. Burger King
- 14. Dish N' Dash
- 15. McDonald's
- 16. Domino's Pizza Rene Rose Island Cuisine Daily Donuts
- 17. Tres Taqueria
- 18. Bombay Chaat
- 19. Pho Queen Noodle House Xiang Xiang Noodle
- 20. Taco Bell

- 21. The Feast Indian Company
- 22. Minh's Vietnamese Restaurant Le Bon
- 23. Mumu Hot Pot 24. Bella's Deli
- 25. RGB Bar & Grill
- 26. Rabbit's Foot Meatery
- 27. The Higher Taste
- 28. Saigon Seafood Harbor Homi Japanese Ramen Giovanni's Pizza Hotpot First **Dumpling Station** Curry Bhavan
- 29. Tarasco Taqueria
- 30. Obed Mediterranean Cuisine Barn Thai Restaurant Clarita's Filipino Cuisine Metro City Taj Café Tia Juana Restaurant
- 31. KFC Pizza Hut Shaw's Sandwiches
- 32. Wendy's
- 33. Seto Japanese Cuisine Gombei Bento
- 34. Kal's Bar-B-Q Fresh U Order 35. Faultline Brewery
- Chipotle

- 36. Bagel Place McDonald's Merit Vegetarian Togo's Sandwiches
- 37. Bobo Drinks Express Chaats & Curry Happy Lemon Mission City Café Myzen Ramen St. John's Bar & Grill Tasty Subs & Pizza
- 38. Falafel Bite Pad Thai Cuisine
- 39. Panera Bread
- 40. In-N-Out Jazen Tea Krispy Kreme Donuts Panda Express Smoke Eaters Tomatina World Wraps
- 41. Prime
- 42. Sizzler Jack in the Box
- 43. Barebottle Brewing Co. Fleming's Prime Steakhouse Genji Sushi II Fornaio

- Opa! Starbucks Whole Foods
- 44. Birk's Restaurant
- 45. Pedro's Cantina
- 46. Parcel 104
- 47. Amarin Thai Cuisine Café Falafel House of Bagels Iguanas Pizza My Heart Sushi Express TeeDee Thai Laos Restaurant
- 48. Paramount's Great America
- 49. Levis Stadium
- 50. La Fontana
  - Amazon Lab 126
  - Google
  - Hewlett Packard
  - Juniper Networks
  - Lockhead Martin
  - Microsoft