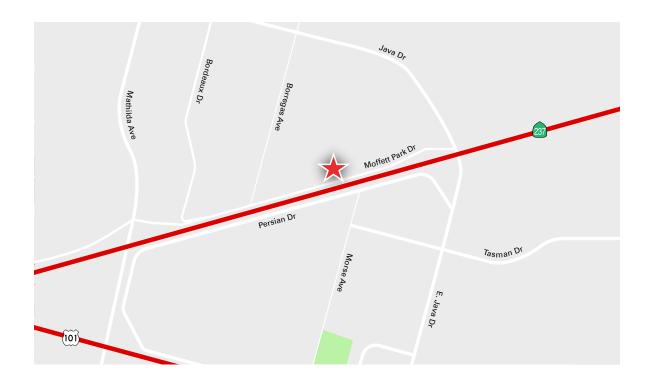

### **Location Map**

- 3.5 Miles to Downtown Sunnyvale
- 5.2 Miles to Downtown Mountain View
- 5.5 Miles to Googleplex
- 6 Miles to McCarthy Ranch, Milpitas
- 7.8 Miles to San Jose Mineta Airport
- 11 Miles to Downtown Palo Alto