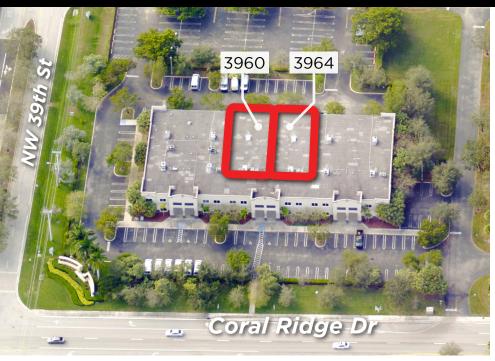

#### 3960-3964 Coral Ridge Dr, Coral Springs, FL 33065

- 2 Adjacent Warehouses / 2-Story Units
- 2 Drive-In Doors
- 21' Clear Ceiling Height
- 1st Floor: Bathroom & Office Under A/C
- 2nd Floor: Offices / Bathroom / Kitchenette Under A/C
- Access Between Each Warehouse
- Units Can Be Sub-Divided
- Staircase to 2nd Floor / Accessible from Warehouse
- Includes 2 Units: 3960-3964
- Tax ID #484118BF0100 | Tax ID #484118BF0120

#### 3960-3964 Coral Ridge Dr, Coral Springs, FL 33065

24.0

WARE

46.0'