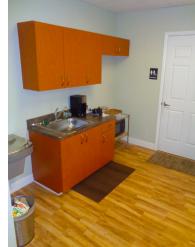

#### 3960-3964 Coral Ridge Dr, Coral Springs, FL 33065

- 2 Adjacent Warehouses / 2-Story Units
- 2 Drive-In Doors
- 21' Clear Ceiling Height
- 1st Floor: Bathroom & Office Under A/C
- 2nd Floor: Offices / Bathroom / Kitchenette Under A/C
- Access Between Each Warehouse
- Units Can Be Sub-Divided
- Staircase to 2nd Floor / Accessible from Warehouse
- Includes 2 Units: 3960-3964
- Tax ID #484118BF0100 | Tax ID #484118BF0120

### SECOND FLOOR

Note: This offering subject to errors, omissions, prior sales or withdrawal without notice.