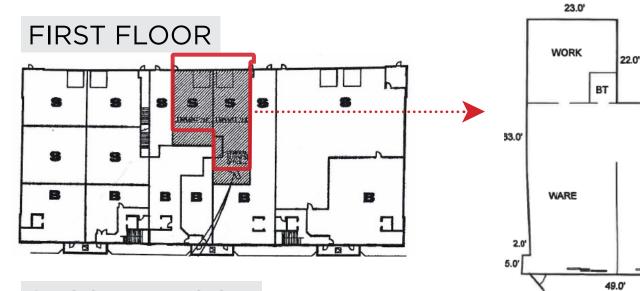

## OFFICE WAREHOUSE CONDO

#### 3960-3964 Coral Ridge Dr, Coral Springs, FL 33065

24.0

WARE

46.0'