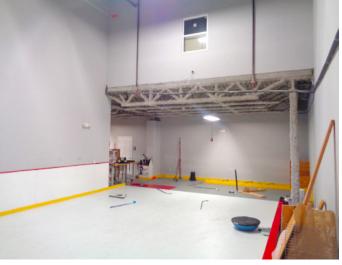

#### 3960-3964 Coral Ridge Dr, Coral Springs, FL 33065

- 2 Adjacent Warehouses / 2-Story Units
- 2 Drive-In Doors
- 21' Clear Ceiling Height
- 1st Floor: Bathroom & Office Under A/C
- 2nd Floor: Offices / Bathroom / Kitchenette Under A/C
- Access Between Each Warehouse
- Units Can Be Sub-Divided
- Staircase to 2nd Floor / Accessible from Warehouse
- Includes 2 Units: 3960-3964
- Tax ID #484118BF0100 | Tax ID #484118BF0120