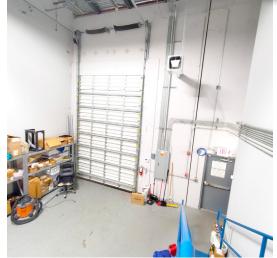

#### 3960-3964 Coral Ridge Dr, Coral Springs, FL 33065

- 2 Adjacent Warehouses / 2-Story Units
- 2 Drive-In Doors
- 21' Clear Ceiling Height
- 1st Floor: Bathroom & Office Under A/C
- 2nd Floor: Offices / Bathroom / Kitchenette Under A/C
- Access Between Each Warehouse
- Units Can Be Sub-Divided
- Staircase to 2nd Floor / Accessible from Warehouse
- Includes 2 Units: 3960-3964
- Tax ID #484118BF0100 | Tax ID #484118BF0120