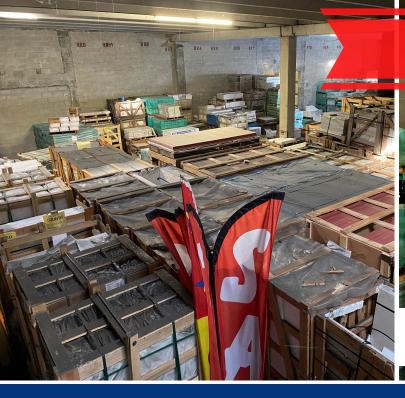

### 2001 NW 44th Street Deerfield Beach, FL

- Twin T concrete roof
- 1 dock high door
- 2 grade level overhead doors
- Reception/receiving area available with its own entrance
- Zoned M-3C