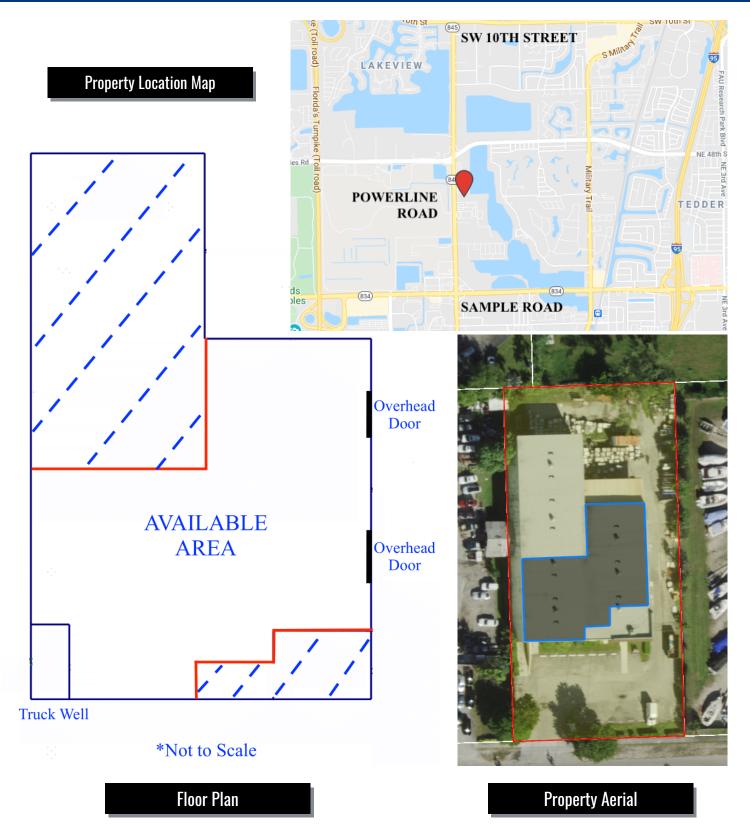

### 2001 NW 44th Street Deerfield Beach, FL

- Twin T concrete roof
- 1 dock high door
- 2 grade level overhead doors
- Reception/receiving area available with its own entrance
- Zoned M-3C

### 2001 NW 44th Street, Deerfield Beach, FL