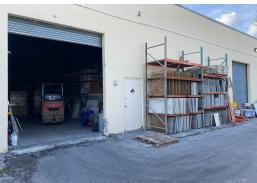

### 2001 NW 44th Street Deerfield Beach, FL

- Twin T concrete roof
- 1 dock high door
- 2 grade level overhead doors
- Reception/receiving area available with its own entrance
- Zoned M-3C