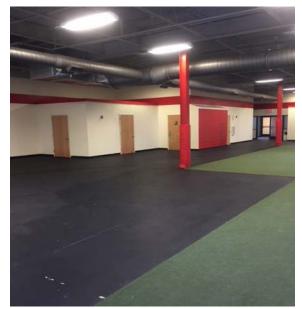

#### **Available Space**

- +/- 5000 Square Feet
- 14' Ceiling Height
- · Large Open Gym Area
- Private Training Room
- · Locker Rooms with Showers
- Reception/Waiting Room
- Private Office and Café