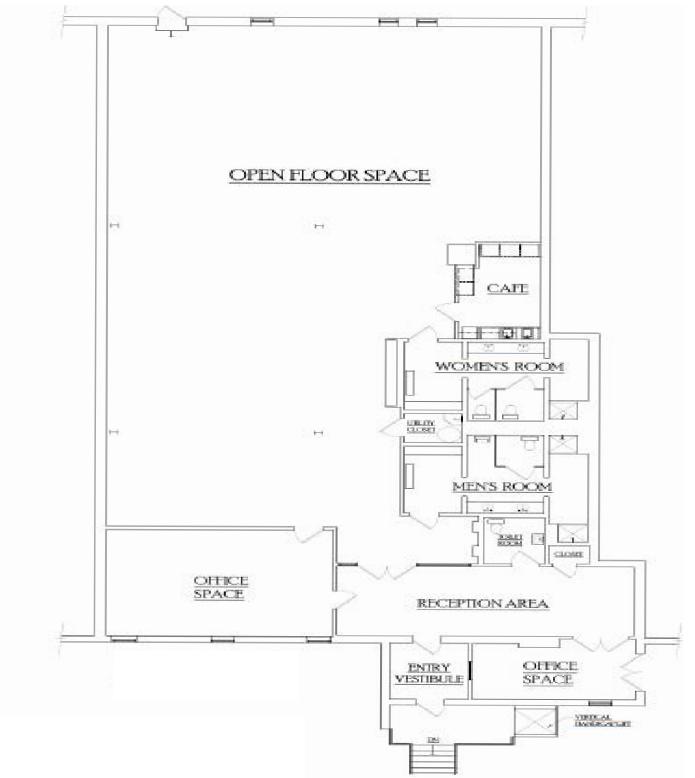

### **Floor Plan**

#### **Available Space**

- +/- 5000 Square Feet
- 14' Ceiling Height
- · Large Open Gym Area
- Private Training Room
- · Locker Rooms with Showers
- Reception/Waiting Room
- Private Office and Café