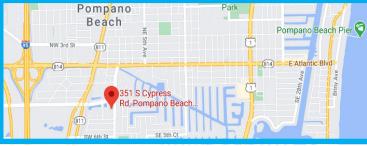

## **BANK SITE**

**LEASE** 

351 CYPRESS ROAD, POMPANO BEACH, FL 33060

SQUARE ONE BUSINESS COMPLEX

NEW OWNERSHIP

- Bank site next to Publix
- 3 Drive-thru lanes
- Security Safe Vault
- Immediate occupancy
- **ATM**

## **BANK SITE**

**LEASE** 

351 CYPRESS ROAD, POMPANO BEACH, FL 33060

- Hundreds of new luxury appartments just Around the Corner
- Ample Ingress & Egress for Traffic
- Shares access to Publix / close to restaurants
- Innovation district area lots of new jobs