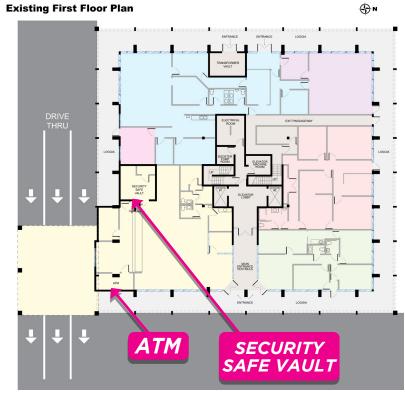

## **BANK SITE**

**LEASE** 

351 CYPRESS ROAD, POMPANO BEACH, FL 33060

SQUARE ONE BUSINESS COMPLEX

NEW OWNERSHIP

- Bank site next to Publix
- 3 Drive-thru lanes
- Security Safe Vault
- Immediate occupancy
- **ATM**