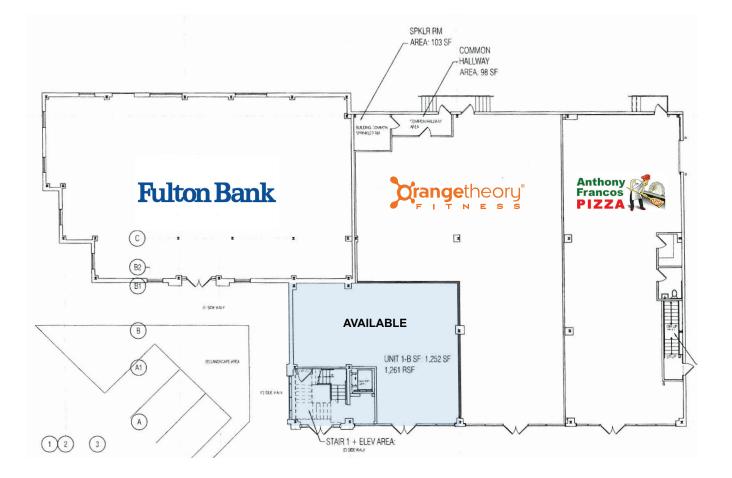

### **Available Space**

- First floor Route 10 Highway retail
- Approx. 1260 sf
- Raw space—ready to be transformed!
- Open floor plan

**Call for Pricing** 

- · Large glass display entry
- BRAND NEW ADA bathroom
- · Janitorial closet with sink