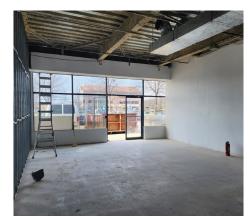

### **Available Space**

- First floor Route 10 Highway retail
- Approx. 1260 sf
- Raw space—ready to be transformed!
- Open floor plan

**Call for Pricing** 

- · Large glass display entry
- BRAND NEW ADA bathroom
- · Janitorial closet with sink