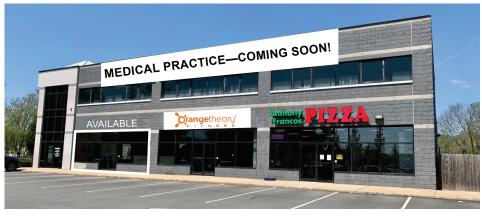

### **Available Space**

- First floor Route 10 Highway retail
- Approx. 1260 sf
- Raw space—ready to be transformed!
- Open floor plan

**Call for Pricing** 

- · Large glass display entry
- BRAND NEW ADA bathroom
- · Janitorial closet with sink

### **Building Features**

- · Building marquee and monument signage available
- Located at the signalized Route 10/Main St U-Turn
- · Close proximity to all major highways
- 1/4 mile from NEW Ledgewood Commons
- Area retailers include: Walmart, Marshalls, Kohl's, Home Depot & ShopRite