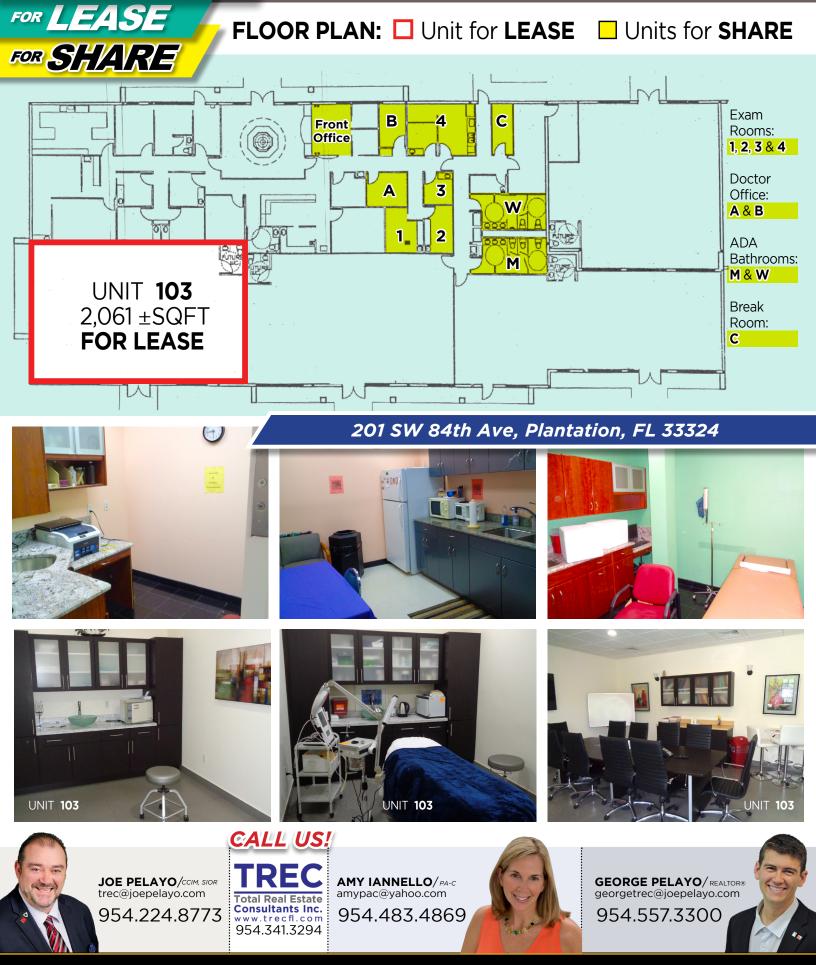

## 201 SW 84th Ave, Plantation, FL 33324

FOR LEASE 2,061 ±SQFT

\$3,800/Month + Sales Tax

PRICE NEGOTIABLE

**GEORGE PELAYO**/REALTOR® georgetrec@joepelayo.com

954.557.3300

SHARE

SW 84th AV