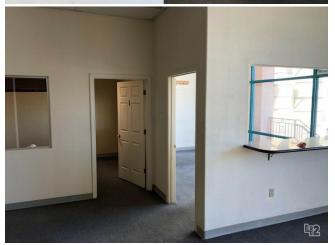

• Open floor plan with large reception area and built out private offices

#### 2nd Floor Ste 208

| Space Available | 2,000 SF        |  |
|-----------------|-----------------|--|
| Rental Rate     | \$27.00 /SF/Yr  |  |
| Date Available  | Now             |  |
| Service Type    | Modified Gross  |  |
| Built Out As    | Standard Office |  |
| Space Type      | Relet           |  |
| Space Use       | Office/Retail   |  |
| Lease Term      | 5 Years         |  |
|                 |                 |  |

## **Property Photos**