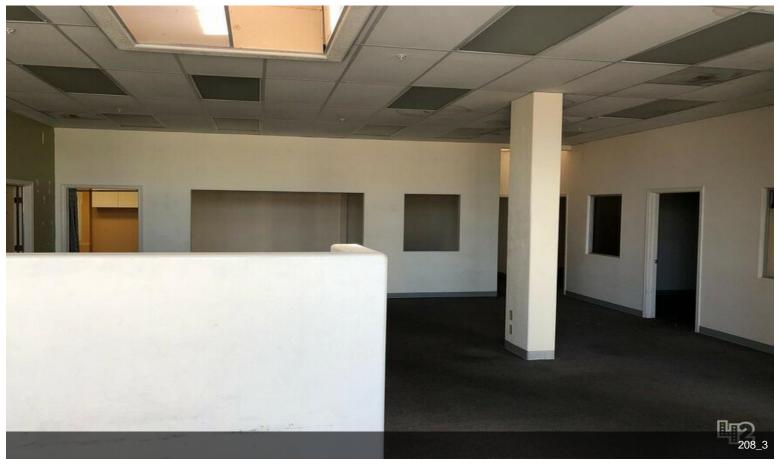

|

1

### **Major Tenant Information**

| Tenant                   | SF Occupied | Lease Expired |
|--------------------------|-------------|---------------|
| Farmers Insurance        | 1,050       |               |
| Mailbox USA-Daly City    | 400         |               |
| Maria Angara Dental Corp | 450         |               |
| San Francisco            | 600         |               |
| Dermatopathology         |             |               |
| Washington Dental Care   | 800         |               |
|                          |             |               |



#### 1618 Sullivan Ave, Daly City, CA 94015

Office/Retail space available in a prime Daly City location. Close proximity to 280 freeway access to downtown SF, the Peninsula and Colma Bart station.

## **Property Photos**