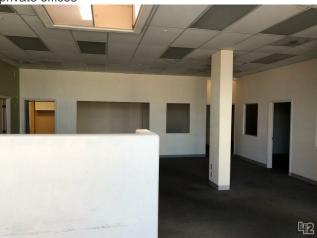

• Open floor plan with large reception area and built out private offices

#### 2nd Floor Ste 208

| Space Available | 2,000 SF        |  |
|-----------------|-----------------|--|
| Rental Rate     | \$27.00 /SF/Yr  |  |
| Date Available  | Now             |  |
| Service Type    | Modified Gross  |  |
| Built Out As    | Standard Office |  |
| Space Type      | Relet           |  |
| Space Use       | Office/Retail   |  |
| Lease Term      | 5 Years         |  |
|                 |                 |  |

## **Property Photos**