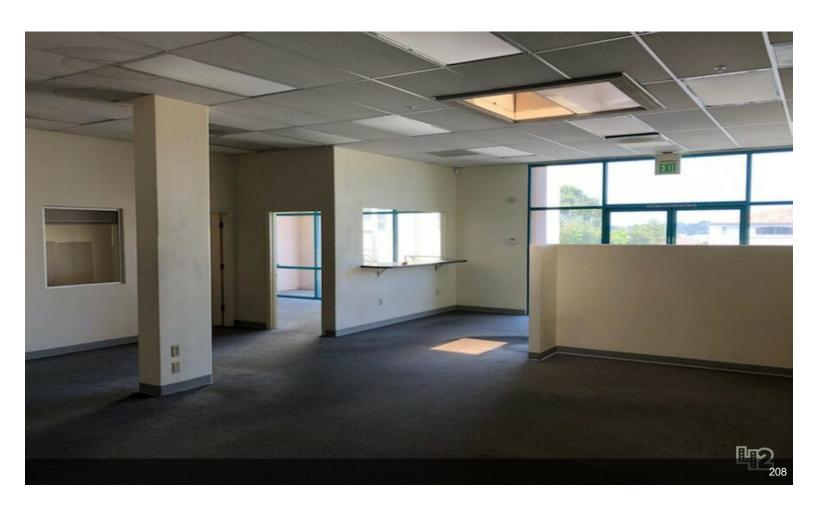

|  |

1

### **Major Tenant Information**

| Tenant                   | SF Occupied | Lease Expired |
|--------------------------|-------------|---------------|
| Farmers Insurance        | 1,050       |               |
| Mailbox USA-Daly City    | 400         |               |
| Maria Angara Dental Corp | 450         |               |
| San Francisco            | 600         |               |
| Dermatopathology         |             |               |
| Washington Dental Care   | 800         |               |
|                          |             |               |



#### 1618 Sullivan Ave, Daly City, CA 94015

Office/Retail space available in a prime Daly City location. Close proximity to 280 freeway access to downtown SF, the Peninsula and Colma Bart station.

## **Property Photos**