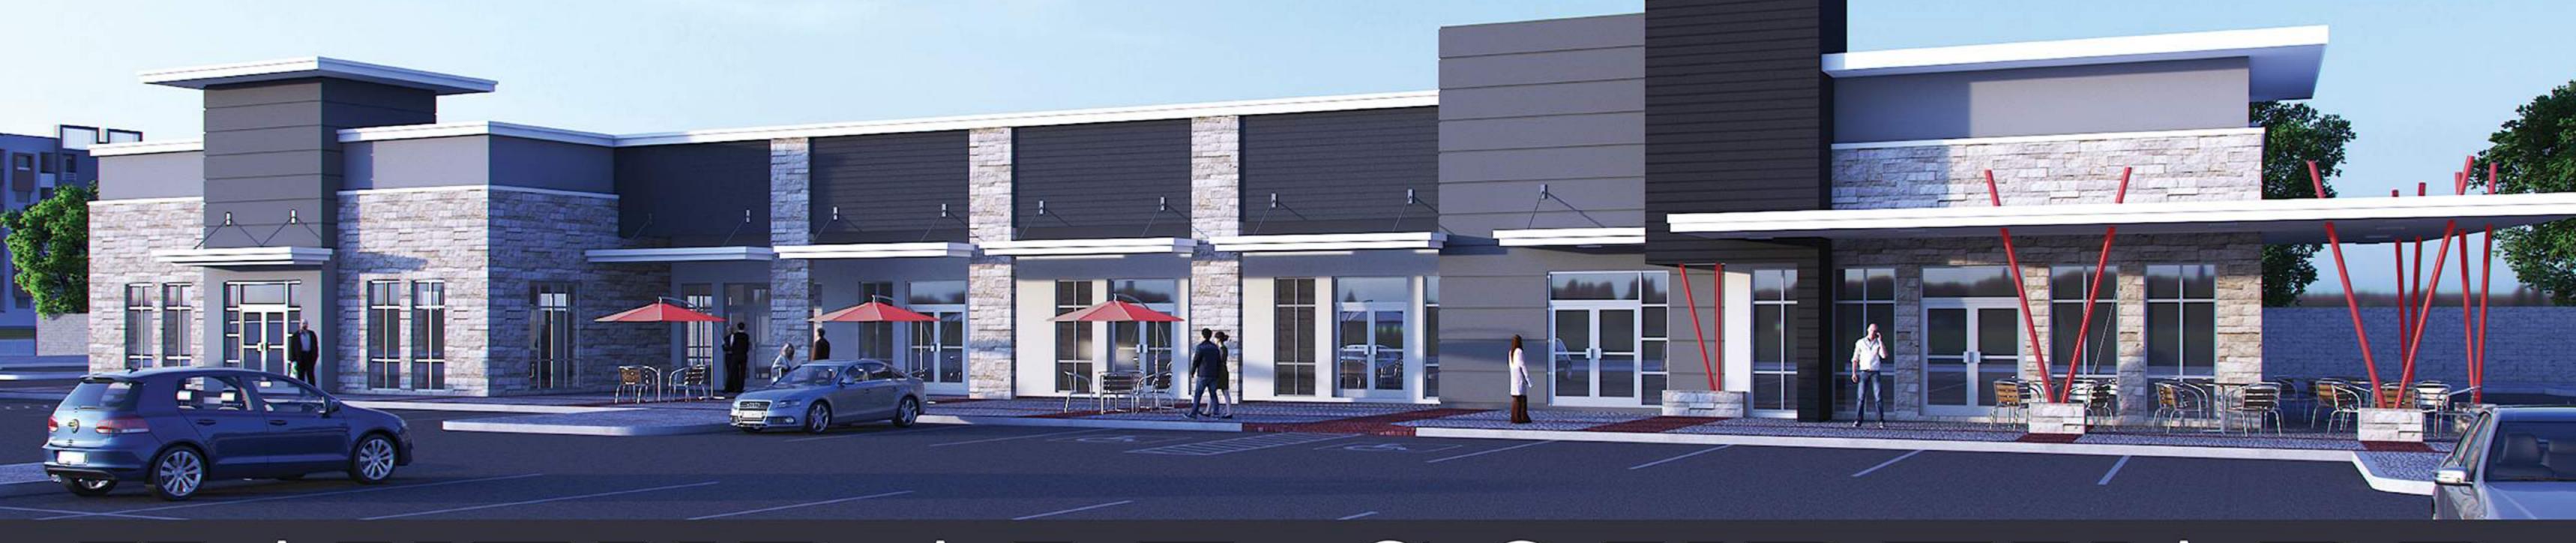

# HAVENDALE COURTYARD

1393 HAVENDALE BLVD., WINTER HAVEN, FLORIDA 33880

- 2019 WINTER HAVEN'S NEWEST RETAIL DEVELOPMENT
- BUILDING SIZE: 14,117 +/- SF. C/B WITH STOREFRONT GLASS, MODERN ARCHITECTURE
- MEDIAN CUT ON HAVENDALE **BLVD. CITY OF WINTER HAVEN**
- EXCELLENT ACCESS & VISIBILITY
- LARGE FRONT COURTYARD

## **AVAILABILITY**

- 4 CONTIGUOUS SUITES OF 1,400 +/-SF. EACH
- 1 SUITE OF 1,525 +/- SF.
- END CAP UNIT 2,415 SF. WITH **OUTDOOR SEATING/PATIO**