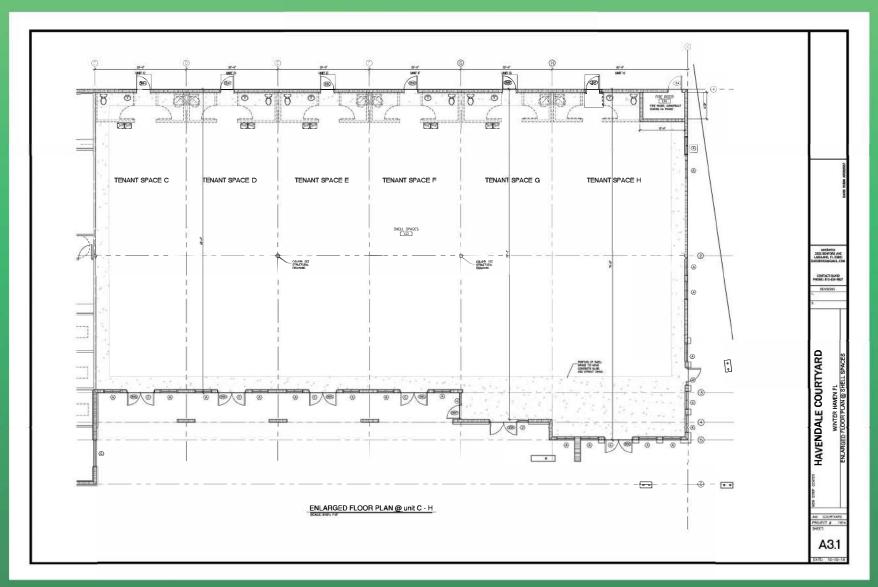

# FLOOR PLAN

## **AVAILABILITY**

- 4 CONTIGUOUS SUITES OF 1,400 +/-SF. EACH
- 1 SUITE OF 1,525 +/- SF.
- END CAP UNIT 2,415 SF. WITH **OUTDOOR SEATING/PATIO**