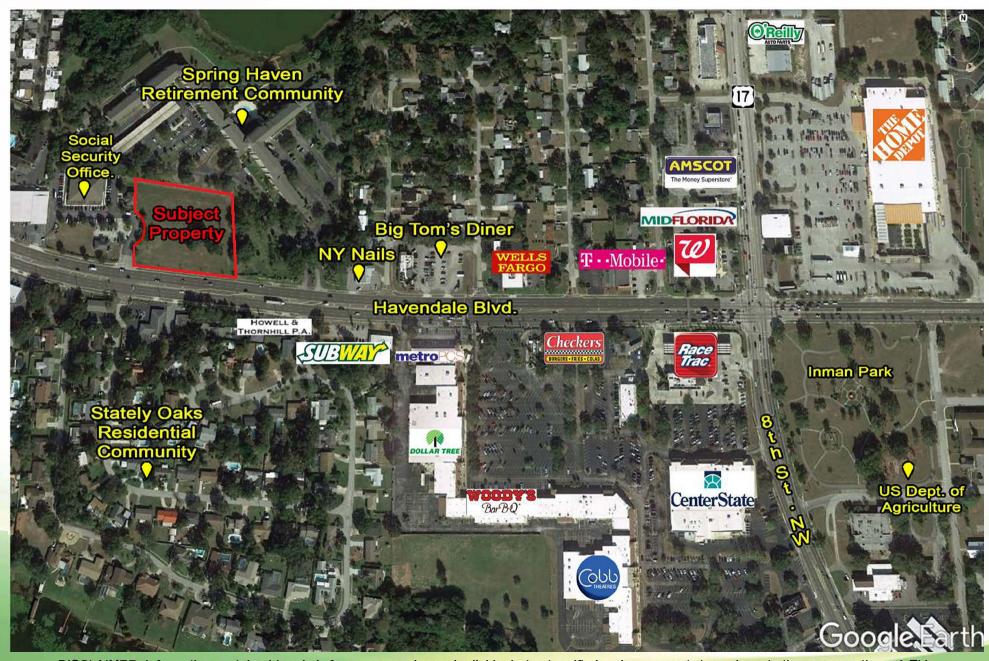

### **Havendale Courtyard**

1393 Havendale Blvd, Winter Haven, FL 33880

DISCLAIMER: Information contained herein is from sources deemed reliable, but not verified and no warranty is made as to the accuracy thereof. This offering is made subject to errors. Omissions, change of price or other conditions, prior sale or lease or withdrawal without notice. Prospective buyers/ tenants are encouraged to verify, independently, all pertinent data. The Mahoney Group, Inc. 3825 S.Florida Avenue, Suite 5, Lakeland, Florida 33813 is the agent of and represents the Owner/Landlord of this property.