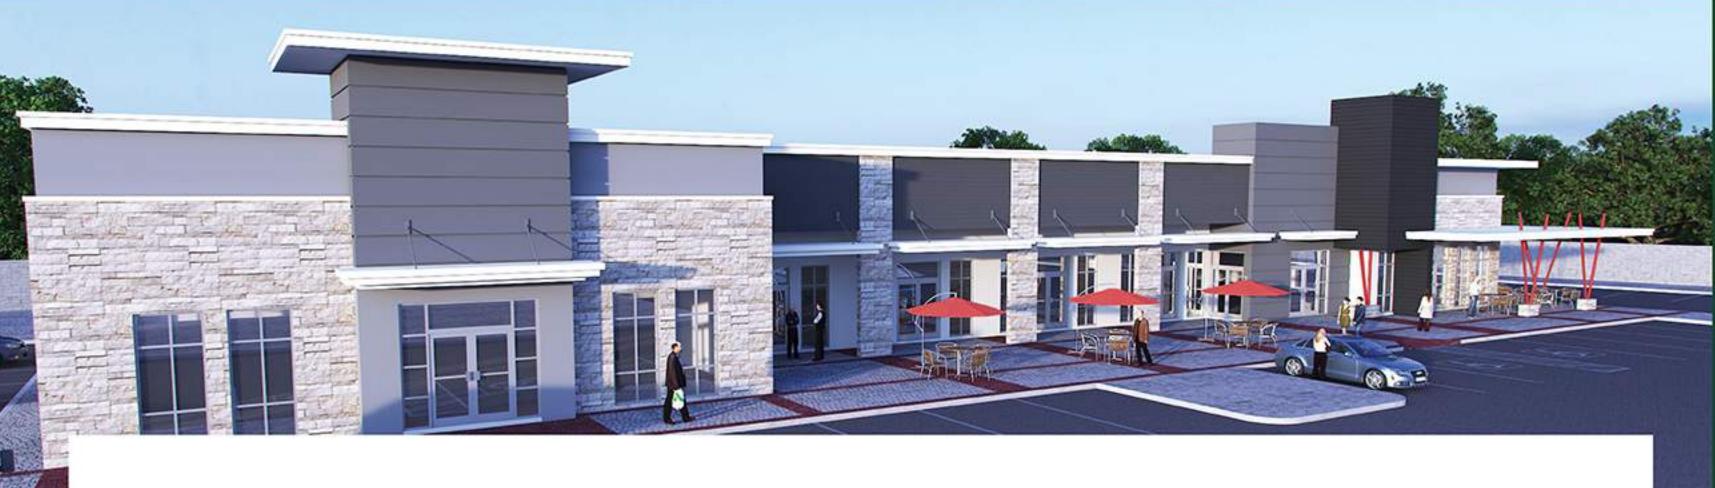

# HAVENDALE COURTYARD

1393 HAVENDALE BLVD., WINTER HAVEN, FLORIDA 33880

- 2019 WINTER HAVEN'S NEWEST RETAIL DEVELOPMENT
- BUILDING SIZE: 14,117 +/- SF. C/B WITH STOREFRONT GLASS, MODERN ARCHITECTURE
- MEDIAN CUT ON HAVENDALE **BLVD. CITY OF WINTER HAVEN**
- EXCELLENT ACCESS & VISIBILITY
- LARGE FRONT COURTYARD