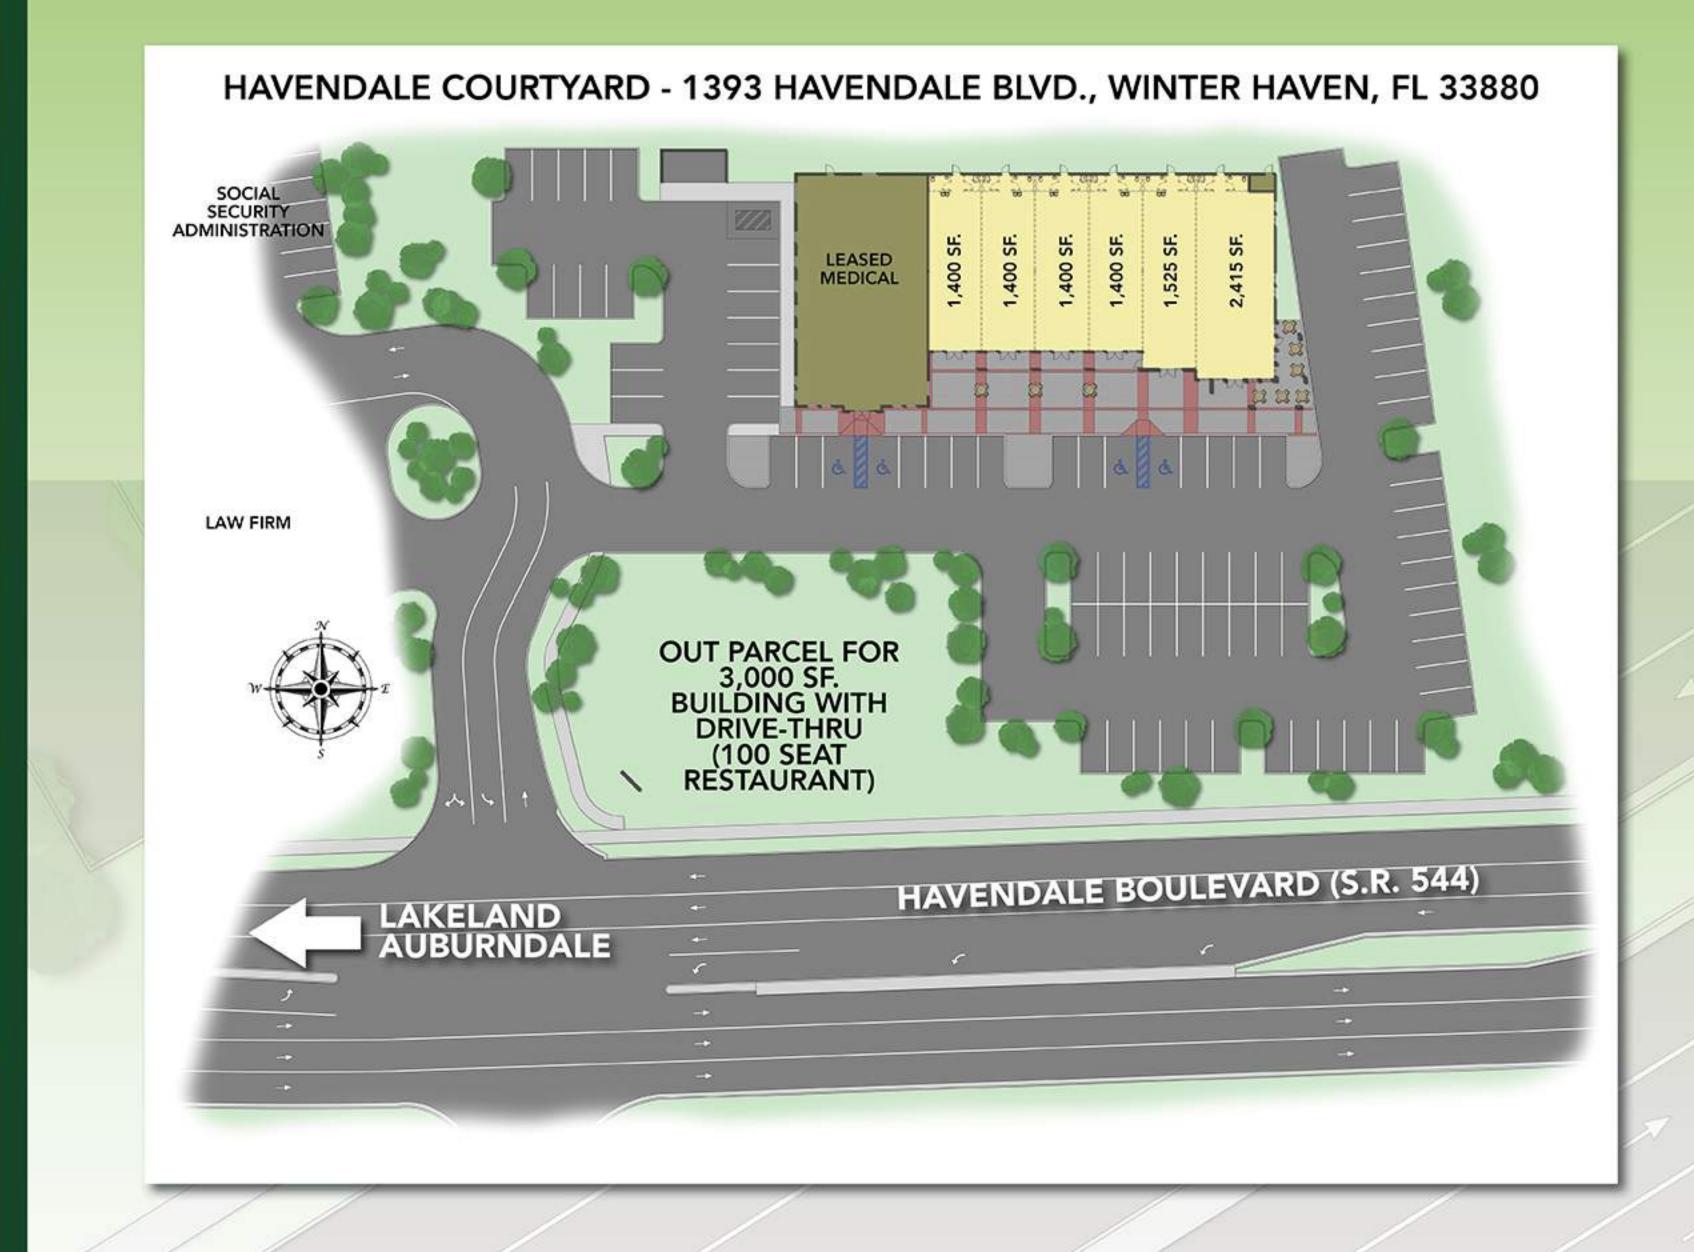

# HAVENDALE COURTYARD

1393 HAVENDALE BLVD., WINTER HAVEN, FLORIDA 33880

- 2019 WINTER HAVEN'S NEWEST RETAIL DEVELOPMENT
- BUILDING SIZE: 14,117 +/- SF. C/B WITH STOREFRONT GLASS, MODERN ARCHITECTURE
- MEDIAN CUT ON HAVENDALE **BLVD. CITY OF WINTER HAVEN**
- EXCELLENT ACCESS & VISIBILITY
- LARGE FRONT COURTYARD

## **AVAILABILITY**

- 4 CONTIGUOUS SUITES OF 1,400 +/-SF. EACH
- 1 SUITE OF 1,525 +/- SF.
- END CAP UNIT 2,415 SF. WITH **OUTDOOR SEATING/PATIO**

### **LEASE RATE:**

IN LINE: \$25.00 SF., NNN END CAP: \$32.00 SF. NNN

Commercial Real Estate Services From Local to Global Since 1998 For further information regarding this property, please contact:

Maria Mahoney, FL, Real Estate Broker