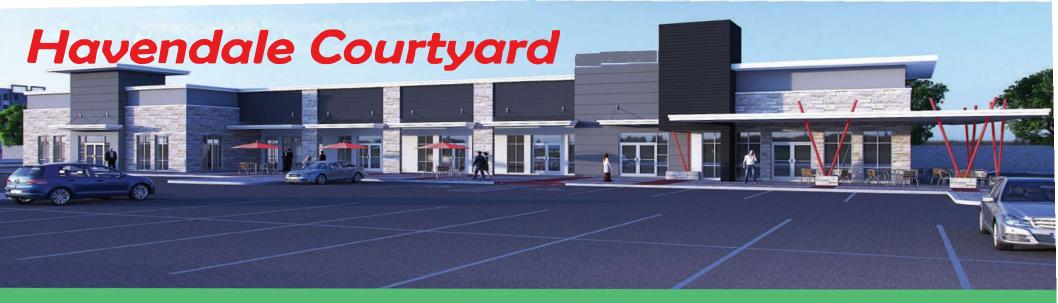

# HAVENDALE COURTYARD

1393 HAVENDALE BLVD., WINTER HAVEN, FLORIDA 33880

- 2019 WINTER HAVEN'S NEWEST RETAIL DEVELOPMENT
- BUILDING SIZE: 14,117 +/- SF. C/B WITH STOREFRONT GLASS, MODERN ARCHITECTURE
- MEDIAN CUT ON HAVENDALE **BLVD. CITY OF WINTER HAVEN**
- EXCELLENT ACCESS & VISIBILITY
- LARGE FRONT COURTYARD

## **AVAILABILITY**

- 4 CONTIGUOUS SUITES OF 1,400 +/-SF. EACH
- 1 SUITE OF 1,525 +/- SF.
- END CAP UNIT 2,415 SF. WITH **OUTDOOR SEATING/PATIO**