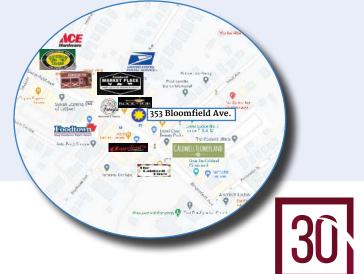

# 353 Bloomfield Avenue

## **Property/Building Features**

- Approx. 10,500 Neighborhood Street Retail
- Near Signalized Intersection of Bloomfield Ave & Park Ave
- 22 On-Site Parking Spaces
- Excellent Street Exposure
- Close to Public Transportation
- Marquee Signage Available
- Strong Traffic Counts