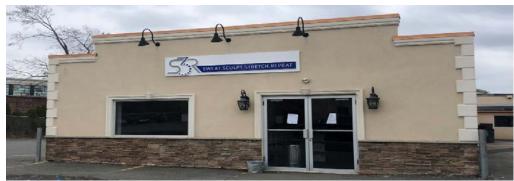

#### Rear Retail, Approx., 3,000 SF:

- Existing CrossFit Facility
- Private Entrance Off Parking Lot PLUS Rear Lobby Access
- Welcome Area w/Cubbies
- Large Training Room w/Exposed 12' Ceilings
- One (1) ADA Bathroom
- Private Mezzanine Office
- Asking Rental Rate: \$12.00 psf NNN