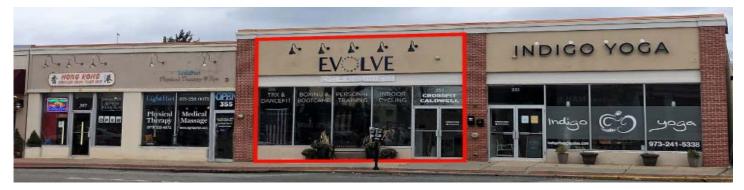

### **Available Spaces**

Front Retail, Approx., 2,500 SF:

- Existing Fitness Facility
- Front Retail Area w/Reception
- Two (2) ADA Bathrooms
- Exposed 12' Ceilings Throughout
- Cycling Room
- Large Training Room
- · Locker Room Area w/Rear Lobby Access
- Asking Rental Rate: \$20.00psf NNN

## **Property/Building Features**

- Approx. 10,500 Neighborhood Street Retail
- Near Signalized Intersection of Bloomfield Ave & Park Ave
- 22 On-Site Parking Spaces
- Excellent Street Exposure
- Close to Public Transportation
- Marquee Signage Available
- Strong Traffic Counts