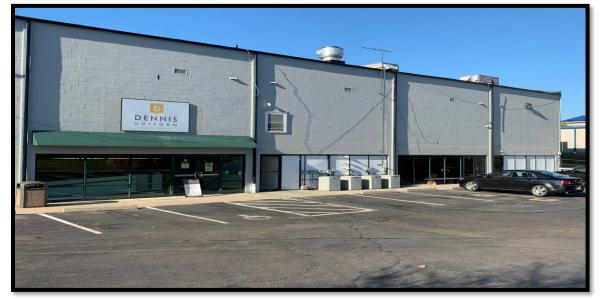

### 6,147 SF Space Subdividable to 2,813 SF and 3,334 SF

## 500 Boston Post Rd, Orange, CT 06477

FOR LEASE \$10/SF plus utilities - 2,813 SF \$11/SF plus utilities - 3,334 SF

Perfect Space for Light Warehouse, Showroom, Fitness, Community

- Available for the first time in 40 Years
- Located on well travelled Rte 1, Orange
- Formerly housed a Uniform Showroom/ Distribution/Sales center
- Expansive parking
- 22,500 CPD Highly visible signage available

### 500 Boston Post Rd, Orange, CT 06477

<u>Comments:</u> First time available in 40 years, this 6,100+ SF location can be subdivided into two spaces of approx. 2,800 SF and 3,300 SF. Set behind highly recognized Hawley Lane Shoes, this expansive space can easily handle light Distribution, Warehouse or Fitness or Community meeting area. Available January 15, 2021 Ken Ginsberg Broker (203) 376-6266 ken@kngrealty.com