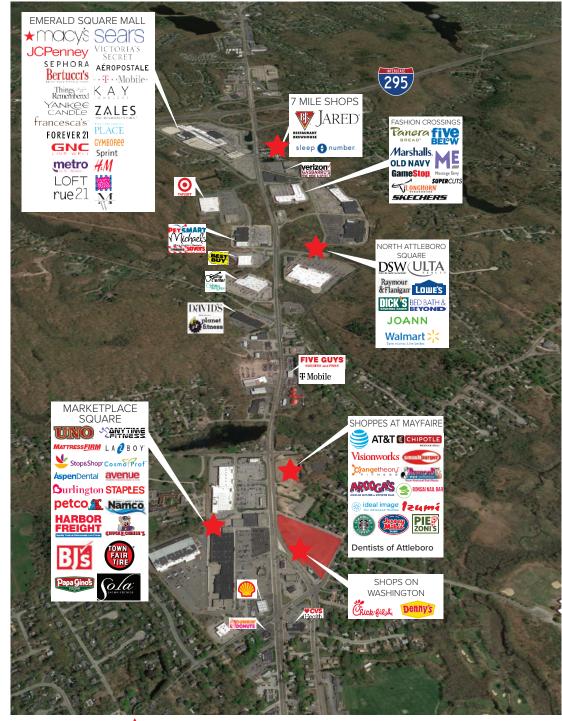

#### TRADE MAP

**CARPIONATO GROUP OWNED PROPERTIES** 

#### **NEARBY**

Macy's, JCPenney, Sears, Target, Michael's, Best Buy, PetSmart, Stop & Shop, TJ Maxx, Burlington Coat Factory, Staples, Petco, BJ's Wholesale Club, Lowe's, Wal-Mart Supercenter, Joann Fabrics, Dick's Sporting Goods, Raymour & Flanigan, Marshalls, Harbor Freight, Town Fair Tire and Old Navy