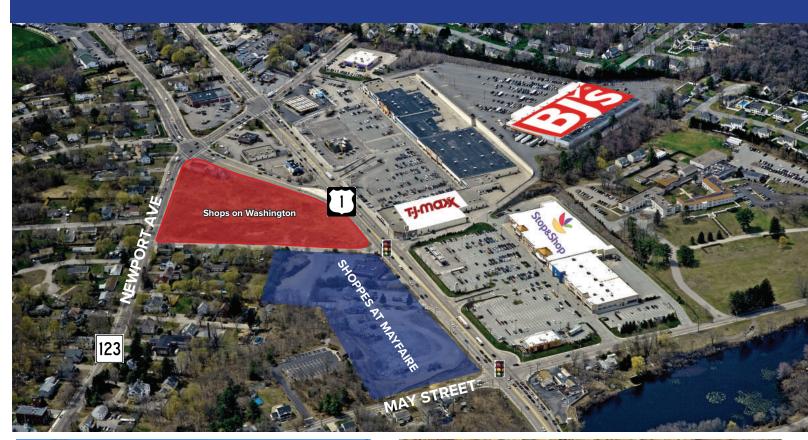

# SHOPS ON WASHINGTON

252 WASHINGTON ST • ATTLEBORO, MASSACHUSETTS

### LOCATION

Strategically located on Route 1 with excellent visibility from the street and strong population counts of 198,000+ within a 5-mile radius

## **NOTES**

Across the street from Marketplace Square