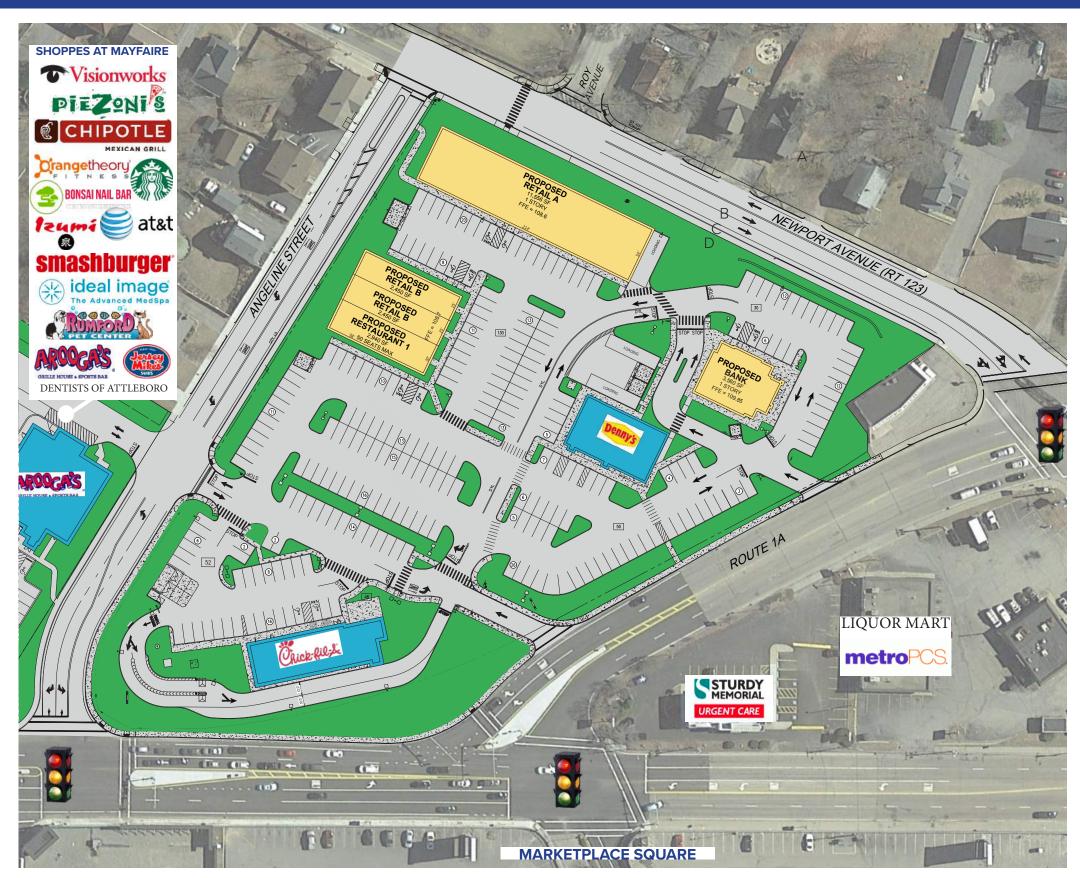

## **SPACE**

24,930 SF

## **NOTES**

Across the street from Marketplace Square

### JOIN

| TENANTS                    |             |                |  |  |  |  |
|----------------------------|-------------|----------------|--|--|--|--|
|                            | SQUARE FEET | WIDTH X LENGTH |  |  |  |  |
| Proposed Retail A          | 11,556 SF   | 214' X 54'     |  |  |  |  |
| Proposed Retail B          | 2,450 SF    | 25' X 98'      |  |  |  |  |
| Propsed Retail C           | 2,450 SF    | 25' X 98'      |  |  |  |  |
| Proposed Retail Restaurant | 2,940 SF    | 30' X 98'      |  |  |  |  |
| Proposed Bank              | 3,560 SF    | 90' x 33'4"    |  |  |  |  |
| Denny's                    | 4,080 SF    |                |  |  |  |  |
| Chick-fil-A                | 4,998 SF    |                |  |  |  |  |