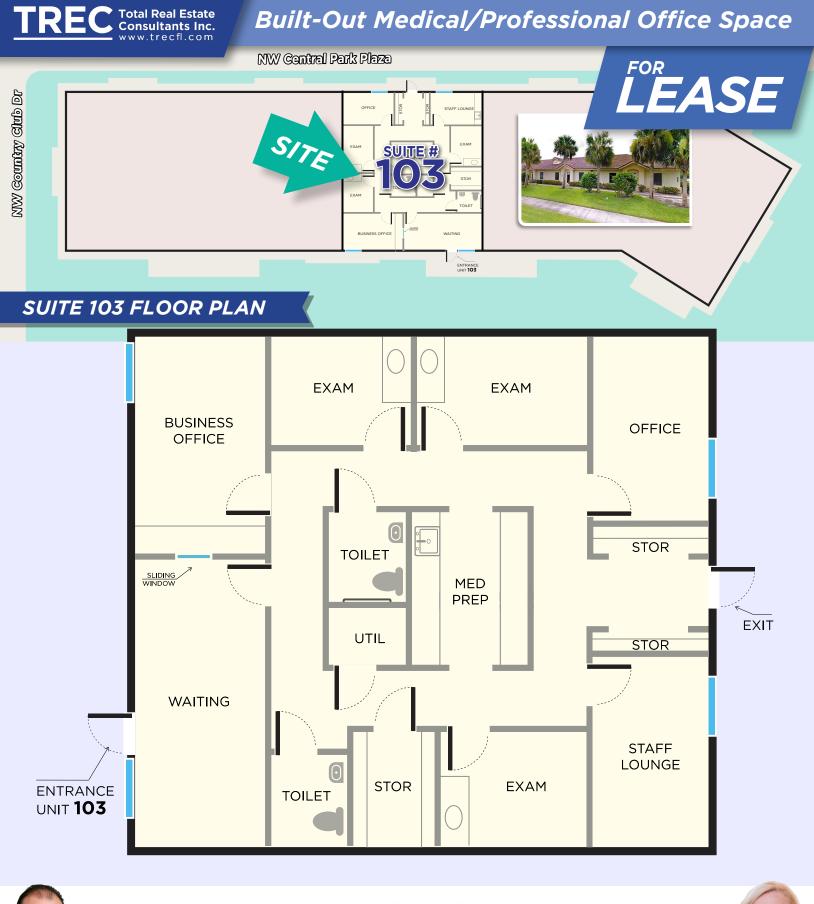

#### Unit #103

# 1,650 SQFT

\$3,162 / Month + Sales Tax \$17/SF rent & \$6 CAM. +SaleTax

95

ST LUCIE WEST

JOE PELAYO/CCIM, SIOR Founder & CEO trec@joepelayo.com 954.224.8773