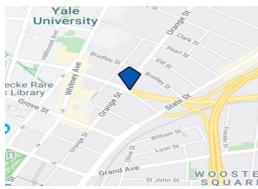

- Located immediately off Exit 3, I-91
- Walking distance from the heart of Yale and the rest of downtown New Haven
- Recently authorized on-street parking
- **Near intersection of Orange and Trumbull** Streets.
- 11,200 CPD Highly visible signage available