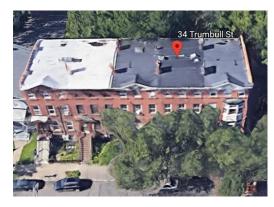

## **Property Information**

| Total Building SF   | 2,880          |
|---------------------|----------------|
| Available SF        | 375 SF         |
| Year Built          | 1890           |
| Ceiling Height      | 10'            |
| City Water / Well   | City Water     |
| City Sewer / Septic | City Sewer     |
| Sprinkler           | No             |
| Loading Dock        | No             |
| Overhead Door       | N/A            |
| Construction        | Brick          |
| HVAC                | Elec Baseboard |
| Electric Service    | TBD            |
| Gas                 | No             |
| Column Spacing      | N/A            |
| # of Floors         | 3              |
| Land Area           | 0.04 Acres     |
| Parking             | On Street      |
| Bathrooms           | Average        |
| Frontage            | 115' approx    |
| Zoning              | RO             |
| Assessment          | \$245,840      |
| Environmental       | TBD            |
| Mill Rate           | 43.88          |
| Taxes               | \$10,787       |
| Taxes / SF          | \$3.75         |

## 34 Trumbull St, New Haven, CT 06511

Comments: Perfect small office for 1 or 2 Professionals in a brownstone style building in busy downtown New Haven. Easily accessed off Exit 3 from I-91, this unit includes a spacious bathroom and hallway storage. With only a half mile walk to Superior Court, City Hall and the New Haven Green restaurants and shops, this office combines convenience and affordability.