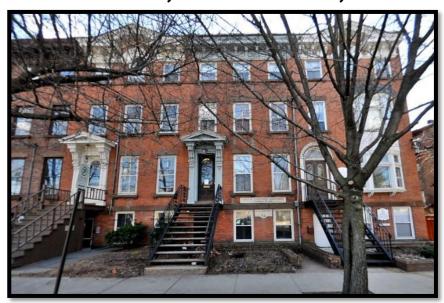

## FIRST LEVEL 375 SF OFFICE SPACE **Downtown New Haven** FOR LEASE

34 Trumbull St, New Haven, CT 06511

**FOR LEASE** 375 SF Office

\$775 / mo + Utilities

\$850 / mo. Utilities incl. (except Internet)

**Perfect Office Space for Single Professional** 

## 34 Trumbull St, New Haven, CT 06511

Comments: Perfect small office for 1 or 2 Professionals in a brownstone style building in busy downtown New Haven. Easily accessed off Exit 3 from I-91, this unit includes a spacious bathroom and hallway storage. With only a half mile walk to Superior Court, City Hall and the New Haven Green restaurants and shops, this office combines convenience and affordability.