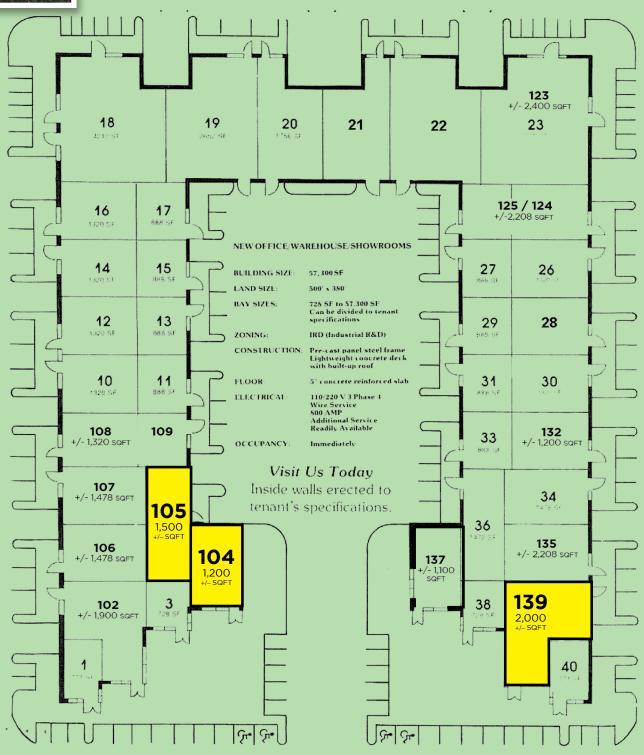

## OFFICE WAREHOUSE

- Zoned I-RD (Industrial Research & Development)
- · Immediate occupancy
- · Small Interior Office
- 1 Garage Doors Roll-up Drive-In
- 24' Clear Ceiling Height / 100% A/C
- Easy Access to Sawgrass Expy, I-95, & Turnpike

#104 1,200 \$1,495 **2**Years Lease #105 1,500 \$1,895 **2**Years Lease

Includes: Non- Metered Utilities / Parking / CAM / OPEX

\$2,795

**3** Years Lease

JOE PELAYO / CCIM, SIOR trec@joepelayo.com 954.224.8773

TREC
Total Real Estate
Consultants Inc.
www.trecfl.com
954.341.3294

#139

2,000

georgetrec@joepelayo.com