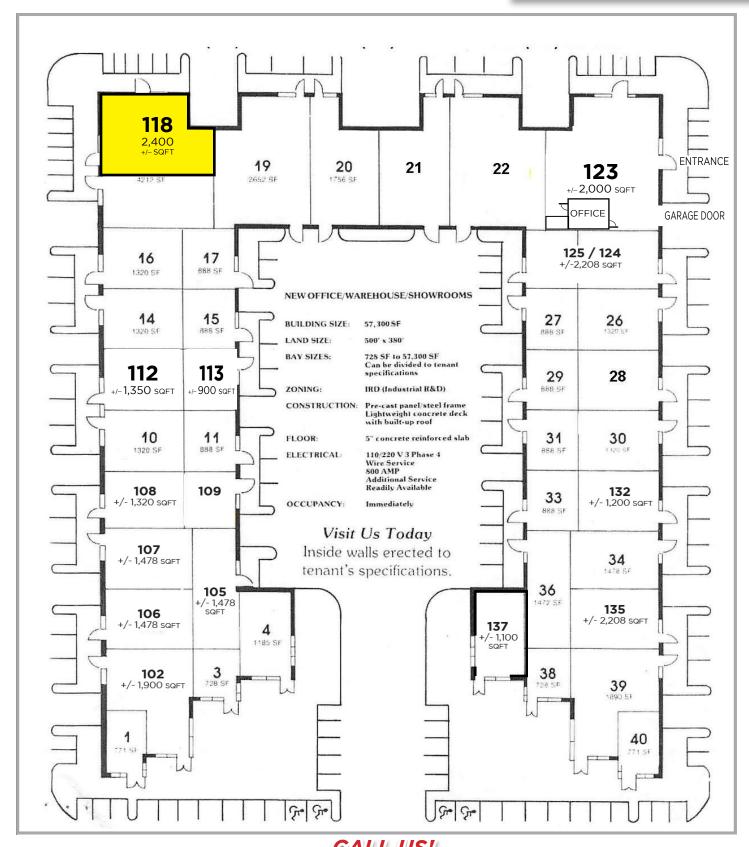

**Unit #118** 

• 3 Offices • 100% CAH

2,500 ±SQFT

\$3,295/Month

Includes: Non- Metered Utilities / Parking / CAM / OPEX

JOE PELAYO / CCIM, SIOR trec@joepelayo.com 954.224.8773

#1 COMMERCIAL AGENT SIOR

TREC
Total Real Estate
Consultants Inc.
www.trecfl.com
954.341.3294