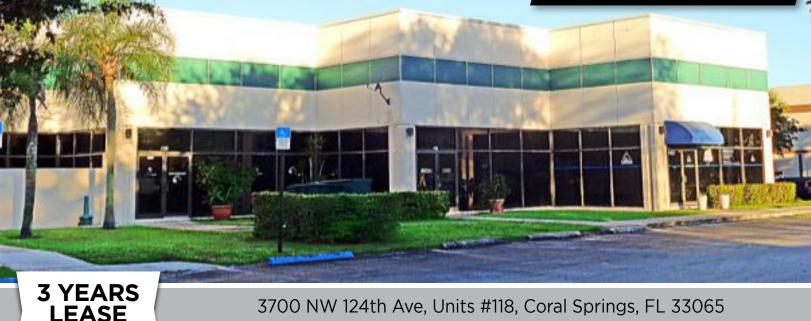

## OFFICE / WAREHOUSE

## FOR LEASE

- Zoned I-RD (Industrial Research & Development)
- Immediate occupancy
- Small Interior Office
- 1 Garage Doors Roll-up Drive-In
- 24' Clear Ceiling Height / 100% A/C
- Easy Access to Sawgrass Expy, I-95, & Turnpike

**Unit #118** 

• 3 Offices • 100% CAH

2,500 ±SQFT

\$3,295/Month

Includes: Non- Metered Utilities / Parking / CAM / OPEX

JOE PELAYO / CCIM, SIOR trec@joepelayo.com 954.224.8773

#1 COMMERCIAL AGENT SIOR

TREC
Total Real Estate
Consultants Inc.
www.trecfl.com
954.341.3294