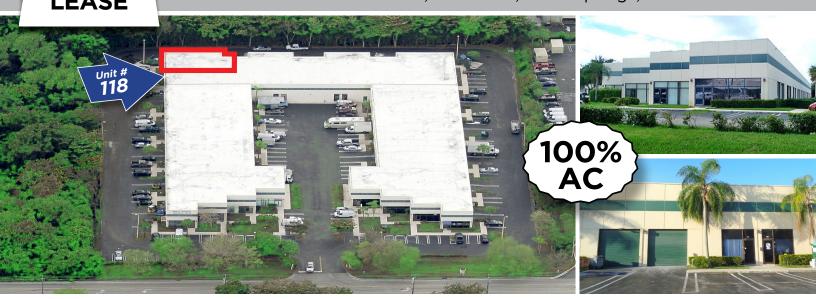

## OFFICE / WAREHOUSE

## FOR LEASE

- Zoned I-RD (Industrial Research & Development)
- Immediate occupancy
- Small Interior Office
- 1 Garage Doors Roll-up Drive-In
- 24' Clear Ceiling Height / 100% A/C
- Easy Access to Sawgrass Expy, I-95, & Turnpike

**Unit #118** 

• 3 Offices • 100% CAH

2,500 ±SQFT

\$3,295/Month

Includes: Non- Metered Utilities / Parking / CAM / OPEX

JOE PELAYO / CCIM, SIOR trec@joepelayo.com 954.224.8773

#1 COMMERCIAL AGENT SIOR

TREC
Total Real Estate
Consultants Inc.
www.trecfl.com
954.341.3294